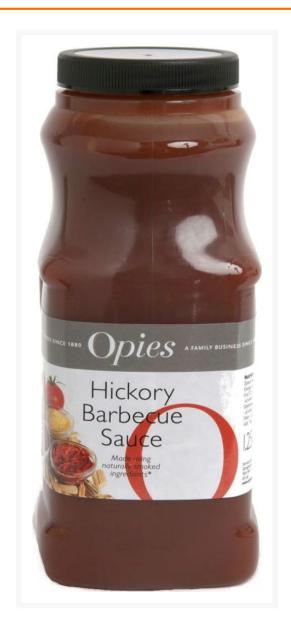

# **Opies Hickory BBQ Sauce - 4x1.25kg**

#### Product Disclaimer:

Whilst every care has been taken to ensure this information is correct, the data contained here has been supplied by the respective brand owners and Creed Foodservice is not responsible for the accuracy or completeness of this data. The information is provided in good faith but is for general information purposes only. Creed Foodservice does not manufacture the product. To ensure that you have the most upto-date information please check the product label on delivery. For more information, please see our full allergen disclaimer or email customerservicehelpdesk@creedfoodservice.co.uk

#### **Product Images**



### **Allergens**

| Celery    | No  |
|-----------|-----|
| Gluten    | No  |
| Crustacea | No  |
| Eggs      | No  |
| Fish      | No  |
| Lupin     | No  |
| Milk      | No  |
| Molluscs  | No  |
| Mustard   | Yes |
| Nuts      | No  |
| Peanuts   | No  |
| Sesame    | No  |
| Soybeans  | No  |
| Sulphites | No  |
|           |     |

# Ingredients

| Ingredients | Water, Demerara Sugar*(15%), Sugar, Spirit Vinegar, Hickory Smoked Tomato Paste *(10%), Corn flour, Salt*, Onion, Paprika* (0.9%), MUSTARD, Cumin, Cayenne Pepper, Garlic. *Made using naturally smoked ingredients |
|-------------|------------------------------------------------------------------------------------------------------------------------------------------------------------------------------------------------------