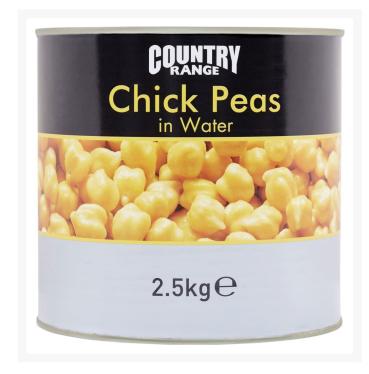

# Country Range Chick Peas in Water - 6x2.5kg

#### Product Disclaimer:

Whilst every care has been taken to ensure this information is correct, the data contained here has been supplied by the respective brand owners and Creed Foodservice is not responsible for the accuracy or completeness of this data. The information is provided in good faith but is for general information purposes only. Creed Foodservice does not manufacture the product. To ensure that you have the most upto-date information please check the product label on delivery. For more information, please see our full allergen disclaimer or email customerservicehelpdesk@creedfoodservice.co.uk

#### **Product Images**





## Allergens

| Celery    | No |
|-----------|----|
| Gluten    | No |
| Crustacea | No |
| Eggs      | No |
| Fish      | No |
| Lupin     | No |
| Milk      | No |
| Molluscs  | No |
| Mustard   | No |
| Nuts      | No |
| Peanuts   | No |
| Sesame    | No |
| Soybeans  | No |
| Sulphites | No |
|           |    |

## Ingredients

| Ingredients | Chickpeas, Water, Ascorbic acid, |
|-------------|----------------------------------|

## **Dietary Information**

| Approved for a Halal Diet      | No  |
|--------------------------------|-----|
| Approved for a Kosher Diet     | No  |
| Suitable for Coeliacs          | Yes |
| Suitable for Lactose-Free Diet | Yes |
| Suitable for a Vegan Diet      | Yes |
| Suitable for a Vegetarian Diet | Yes |

#### **Nutritional Information**

| Carboh