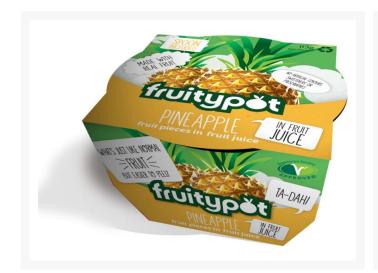

# Fruity Pots Pineapple Pieces in Fruit Juice - 18x113g

#### **Product Images**