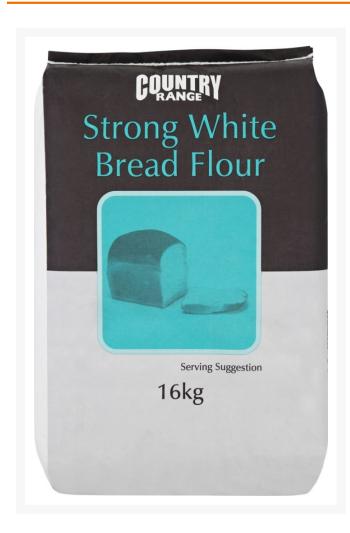

# Country Range Strong White Bread Flour - 1x16kg

#### Product Disclaimer:

Whilst every care has been taken to ensure this information is correct, the data contained here has been supplied by the respective brand owners and Creed Foodservice is not responsible for the accuracy or completeness of this data. The information is provided in good faith but is for general information purposes only. Creed Foodservice does not manufacture the product. To ensure that you have the most upto-date information please check the product label on delivery. For more information, please see our full allergen disclaimer or email customerservicehelpdesk@creedfoodservice.co.uk

#### **Product Images**





## Allergens

| Celery               |  |
|----------------------|--|
|                      |  |
| Gluten Yes           |  |
| Crustacea No         |  |
| Eggs                 |  |
| Fish No              |  |
| Lupin                |  |
| Milk                 |  |
| Molluscs No          |  |
| Mustard No           |  |
| Nuts                 |  |
| Peanuts No           |  |
| Sesame No            |  |
| Soybeans May Contain |  |
|                      |  |

## Ingredients

| Ingredients | WHEAT Flour (WHEAT Flour, Calcium Carbonate, Iron, Niacin, Thiamin). |
|-------------|----------------------------------------------------------------------|

## **Dietary Information**

| Approved for a Halal Diet      | Yes |
|--------------------------------|-----|
| Approved for a Kosher Diet