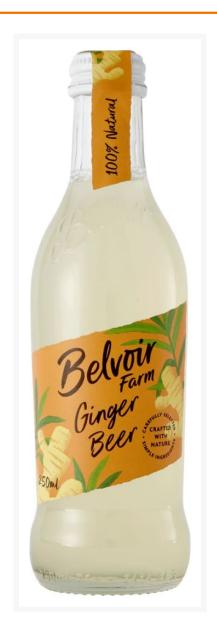

# Belvoir Traditional Ginger Beer (glass bottle) - 12x250ml

#### Product Disclaimer:

Whilst every care has been taken to ensure this information is correct, the data contained here has been supplied by the respective brand owners and Creed Foodservice is not responsible for the accuracy or completeness of this data. The information is provided in good faith but is for general information purposes only. Creed Foodservice does not manufacture the product. To ensure that you have the most upto-date information please check the product label on delivery. For more information, please see our full allergen disclaimer or email customerservicehelpdesk@creedfoodservice.co.uk

#### **Product Images**



### Allergens

| Celery    | No |
|-----------|----|
| Gluten    | No |
| Crustacea | No |
| Eggs      | No |
| Fish      | No |
| Lupin     | No |
| Milk      | No |
| Molluscs  | No |
| Mustard   | No |
| Nuts      | No |
| Peanuts   | No |
| Sesame    | No |
| Soybeans  | No |
| Sulphites | No |

### Ingredients

| Ingredients | Carbonated spring water; sugar, lemon juice from concentrate, fresh root ginger infusion 2%, pressed ginger juice 1%, ginger extracts, lemon extract, capsicum extract. |
|-------------|-------------------------------------------------------------------------------------------------------------------------------------------------------------------------|
|-------------|---------------------------------------------------------------------------------------------