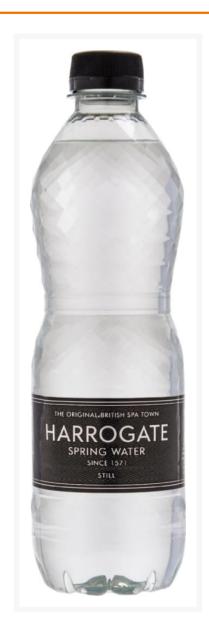

# Harrogate Spring Still Water (PET bottle) - 24x500ml

#### Product Disclaimer:

Whilst every care has been taken to ensure this information is correct, the data contained here has been supplied by the respective brand owners and Creed Foodservice is not responsible for the accuracy or completeness of this data. The information is provided in good faith but is for general information purposes only. Creed Foodservice does not manufacture the product. To ensure that you have the most upto-date information please check the product label on delivery. For more information, please see our full allergen disclaimer or email customerservicehelpdesk@creedfoodservice.co.uk

#### **Product Images**



## Allergens

| Celery    | No |
|-----------|----|
| Gluten    | No |
| Crustacea | No |
| Eggs      | No |
| Fish      | No |
| Lupin     | No |
| Milk      | No |
| Molluscs  | No |
| Mustard   | No |
| Nuts      | No |
| Peanuts   | No |
| Sesame    | No |
| Soybeans  | No |
| Sulphites | No |

## Ingredients

| Ingredients | Spring water |  |
|-------------|--------------|--|
| o .         |              |  |

## **Dietary Information**

| Approved for a Halal Diet      | Yes |
|--------------------------------|-----|
| Approved for a Kosher Diet     | Yes |
| Suitable for Coeliacs          | Yes |
| Suitable for Lactose-Free Diet | Yes |
| Suitable for a Vegan Diet      | Yes |
| Suitable for a Vegetarian Diet | Yes |

#### **Nutritional Information**

| Carbohydrate Per 100g (g)