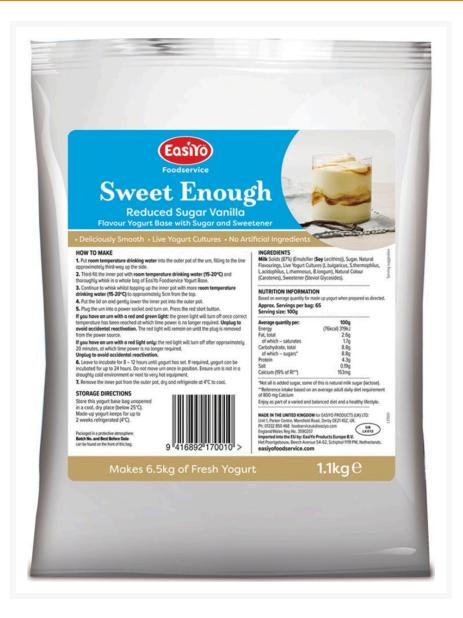

# EasiYo Sweet Enough Vanilla Yogurt Base - 5x1.1kg

#### Product Disclaimer:

Whilst every care has been taken to ensure this information is correct, the data contained here has been supplied by the respective brand owners and Creed Foodservice is not responsible for the accuracy or completeness of this data. The information is provided in good faith but is for general information purposes only. Creed Foodservice does not manufacture the product. To ensure that you have the most upto-date information please check the product label on delivery. For more information, please see our full allergen disclaimer or email customerservicehelpdesk@creedfoodservice.co.uk

#### **Product Images**



# Allergens

| Celery    | No  |
|-----------|-----|
| Gluten    | No  |
| Crustacea | No  |
| Eggs      | No  |
| Fish      | No  |
| Lupin     | No  |
| Milk      | Yes |
| Molluscs  | No  |
| Mustard   | No  |
| Nuts      | No  |
| Peanuts   | No  |
| Sesame    | No  |
| Soybeans  | Yes |
| Sulphites | No  |

### Ingredients

| MILK Solids (87%) (Emulsifier (SOY Lecithins)), Sugar, Natural<br>Flavourings, Live Yogurt Cultures (L.bulgaricus, S.thermophilus,<br>L.acidophilus, L.rhamnosus, B.longum), Natural Colour (Carotenes),<br>Sweetener (Steviol Glycosides from Stevia). | ;), |
|----------------------------------------------------------------------------------------------------------------------------------------------------------------------------------------------------------------