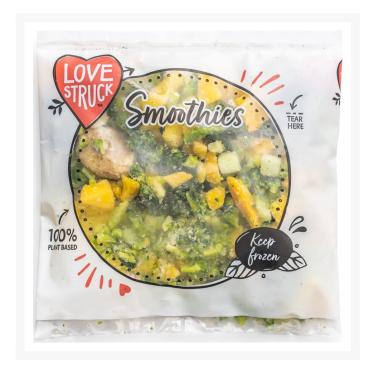

# Love Struck Spinach To Win It Smoothie - 30x140g

#### **Product Images**

# Ingredients

| Ingredients | Broccoli, Spinach, Cucumber, Pineapple, Mango, Banana |
|-------------|-------------------------------------------------------|