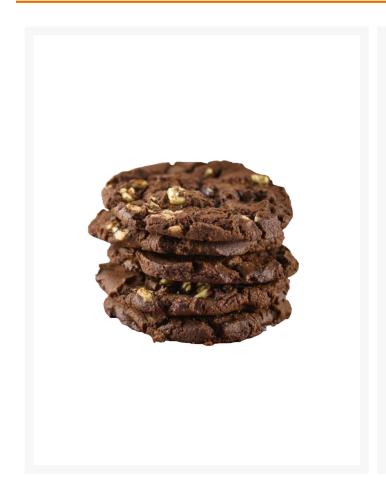

# **Baker & Baker Triple Chocolate Baked Cookie - 48**

#### Product Disclaimer:

Whilst every care has been taken to ensure this information is correct, the data contained here has been supplied by the respective brand owners and Creed Foodservice is not responsible for the accuracy or completeness of this data. The information is provided in good faith but is for general information purposes only. Creed Foodservice does not manufacture the product. To ensure that you have the most upto-date information please check the product label on delivery. For more information, please see our full allergen disclaimer or email customerservicehelpdesk@creedfoodservice.co.uk

#### **Product Images**





#### **Allergens**

| Celery    | No          |
|-----------|-------------|
| Gluten    | Yes         |
| Crustacea | No          |
| Eggs      | May Contain |
| Fish      | No          |
| Lupin     | No          |
| Milk      | Yes         |
| Molluscs  | No          |
| Mustard   | No          |
| Nuts      | May Contain |
| Peanuts   | No          |
| Sesame    | No          |
| Soybeans  | Yes         |
| Sulphites | <10mg       |
|           |             |

### **Ingredients**

| Ingredie | nts |
|----------|-----|

WHEAT flour, Sugar, Belgian white chocolate (16%) (Sugar, Cocoa butter\*, Whole MILK powder, Emulsifier (SOYA lecithins), Natural vanilla flavouring), Belgian dark chocolate (8%) (Sugar, Cocoa mass\*, Cocoa butter\*, Emulsifier (SOYA lecithins), Natural vanilla flavo