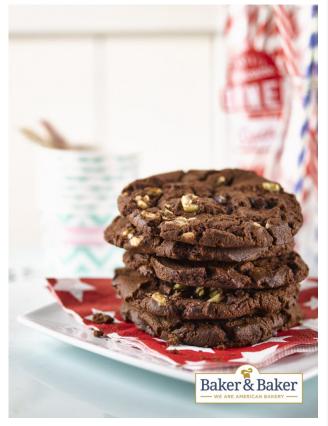

# **Baker & Baker Triple Chocolate Baked Cookie - 48**

#### Product Disclaimer:

Whilst every care has been taken to ensure this information is correct, the data contained here has been supplied by the respective brand owners and Creed Foodservice is not responsible for the accuracy or completeness of this data. The information is provided in good faith but is for general information purposes only. Creed Foodservice does not manufacture the product. To ensure that you have the most upto-date information please check the product label on delivery. For more information, please see our full allergen disclaimer or email customerservicehelpdesk@creedfoodservice.co.uk

#### **Product Images**





#### **Allergens**

| Celery    | No          |
|-----------|-------------|
| Gluten    | Yes         |
| Crustacea | No          |
| Eggs      | May Contain |
| Fish      | No          |
| Lupin     | No          |
| Milk      | Yes         |
| Molluscs  | No          |
| Mustard   | No          |
| Nuts      | May Contain |
| Peanuts   | No          |
| Sesame    | No          |
| Soybeans  | Yes         |
| Sulphites | <10mg       |
|           |             |

### **Ingredients**

| Ingredie | nts |
|----------|-----|

WHEAT flour, Sugar, Belgian white chocolate (16%) (Sugar, Cocoa butter\*, Whole MILK powder, Emulsifier (SOYA lecithins), Natural vanilla flavouring), Belgian dark chocolate (8%) (Sugar, Cocoa mass\*, Cocoa butter\*, Emulsifier (SOYA lecithins), Natural vanilla flavour