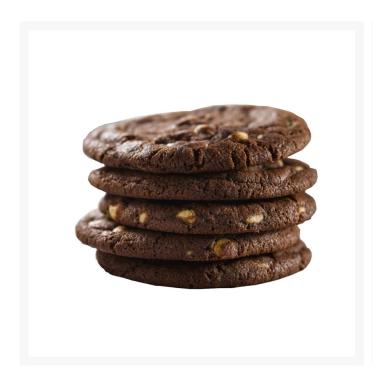

# Baker & Baker Double Chocolate Cookie Dough - 5kg

#### Product Disclaimer:

Whilst every care has been taken to ensure this information is correct, the data contained here has been supplied by the respective brand owners and Creed Foodservice is not responsible for the accuracy or completeness of this data. The information is provided in good faith but is for general information purposes only. Creed Foodservice does not manufacture the product. To ensure that you have the most upto-date information please check the product label on delivery. For more information, please see our full allergen disclaimer or email customerservicehelpdesk@creedfoodservice.co.uk

#### **Product Images**





#### **Allergens**

| 0           |
|-------------|
| es          |
| 0           |
| es          |
| 0           |
| 0           |
| es          |
| 0           |
| 0           |
| lay Contain |
| 0           |
| 0           |
| 25          |
| 10mg        |
|             |

## **Ingredients**

WHEAT FLOUR (WHEAT FLOUR, Calcium carbonate, Iron, Niacin, Thiamine), Sugar, White chocolate chunks (17%) (Sugar, Cocoa butter, WHOLE MILK POWDER, SWEET WHEY POWDER, LACTOSE, MILK FAT, Emulsifier (SOYA LECITHIN), Flavouring), Palm fat, Rapeseed oil, Water, Glucose syrup, (contains SULPHITE), Fat reduced cocoa powder (3,3%), Golden syrup, WHOLE EGG POWDER, BUTTERMILK POWDER, Raising agent (Sodium carbonates, Diphosphates), Salt, Flavouring.

# **Dietary Information**

| Approved for a Halal Diet