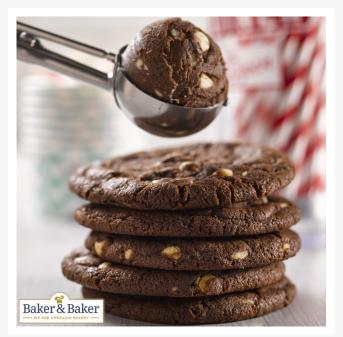

# Baker & Baker Double Chocolate Cookie Dough - 5kg

#### Product Disclaimer:

Whilst every care has been taken to ensure this information is correct, the data contained here has been supplied by the respective brand owners and Creed Foodservice is not responsible for the accuracy or completeness of this data. The information is provided in good faith but is for general information purposes only. Creed Foodservice does not manufacture the product. To ensure that you have the most upto-date information please check the product label on delivery. For more information, please see our full allergen disclaimer or email customerservicehelpdesk@creedfoodservice.co.uk

#### **Product Images**





#### **Allergens**

| 0           |
|-------------|
| es          |
| 0           |
| es          |
| 0           |
| 0           |
| es          |
| 0           |
| 0           |
| lay Contain |
| 0           |
| 0           |
| 25          |
| 10mg        |
|             |

## **Ingredients**

WHEAT FLOUR (WHEAT FLOUR, Calcium carbonate, Iron, Niacin, Thiamine), Sugar, White chocolate chunks (17%) (Sugar, Cocoa butter, WHOLE MILK POWDER, SWEET WHEY POWDER, LACTOSE, MILK FAT, Emulsifier (SOYA LECITHIN), Flavouring), Palm fat, Rapeseed oil, Water, Glucose syrup, (contains SULPHITE), Fat reduced cocoa powder (3,3%), Golden syrup, WHOLE EGG POWDER, BUTTERMILK POWDER, Raising agent (Sodium carbonates, Diphosphates), Salt, Flavouring.

# **Dietary Information**

| Approved for a Halal Diet