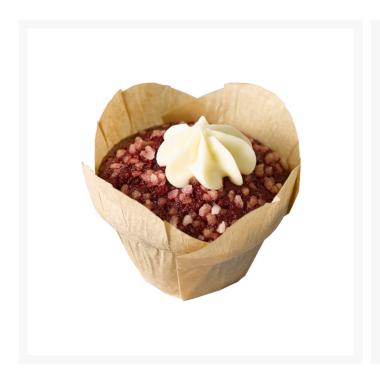

# Baker & Baker Premium Topped & Filled Red Velvet Muffin - 36x110g

#### Product Disclaimer:

Whilst every care has been taken to ensure this information is correct, the data contained here has been supplied by the respective brand owners and Creed Foodservice is not responsible for the accuracy or completeness of this data. The information is provided in good faith but is for general information purposes only. Creed Foodservice does not manufacture the product. To ensure that you have the most upto-date information please check the product label on delivery. For more information, please see our full allergen disclaimer or email customerservicehelpdesk@creedfoodservice.co.uk

#### **Product Images**





#### **Allergens**

| Celery    | No          |
|-----------|-------------|
| Gluten    | Yes         |
| Crustacea | No          |
| Eggs      | Yes         |
| Fish      | No          |
| Lupin     | No          |
| Milk      | Yes         |
| Molluscs  | No          |
| Mustard   | No          |
| Nuts      | May Contain |
| Peanuts   | No          |
| Sesame    | No          |
| Soybeans  | May Contain |
| Sulphites | <10mg       |
|           |             |

### **Ingredients**

| Ingredients |
|-------------|

Sugar, WHEAT FLOUR (WHEAT FLOUR, Calcium carbonate, Niacin, Iron, Thiamine), Water, Rapeseed oil, Beetroot juice concentrate, SOFT CHEESE (2,8%) (SKIMMED MILK, CREAM, Maize starch, Salt, Stabiliser (Xanthan gum, Locust bean gum), Starter culture), Humectant (Glycerol), Gol