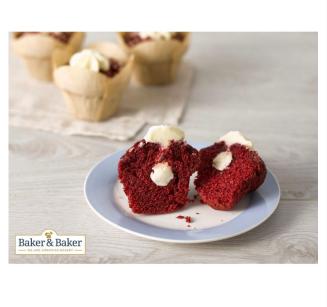

# Baker & Baker Premium Topped & Filled Red Velvet Muffin - 36x110g

#### Product Disclaimer:

Whilst every care has been taken to ensure this information is correct, the data contained here has been supplied by the respective brand owners and Creed Foodservice is not responsible for the accuracy or completeness of this data. The information is provided in good faith but is for general information purposes only. Creed Foodservice does not manufacture the product. To ensure that you have the most upto-date information please check the product label on delivery. For more information, please see our full allergen disclaimer or email customerservicehelpdesk@creedfoodservice.co.uk

#### **Product Images**





#### **Allergens**

| Celery    | No          |
|-----------|-------------|
| Gluten    | Yes         |
| Crustacea | No          |
| Eggs      | Yes         |
| Fish      | No          |
| Lupin     | No          |
| Milk      | Yes         |
| Molluscs  | No          |
| Mustard   | No          |
| Nuts      | May Contain |
| Peanuts   | No          |
| Sesame    | No          |
| Soybeans  | May Contain |
| Sulphites | <10mg       |
|           |             |

### **Ingredients**

| Ingredients |
|-------------|

Sugar, WHEAT FLOUR (WHEAT FLOUR, Calcium carbonate, Niacin, Iron, Thiamine), Water, Rapeseed oil, Beetroot juice concentrate, SOFT CHEESE (2,8%) (SKIMMED MILK, CREAM, Maize starch, Salt, Stabiliser (Xanthan gum, Locust bean gum), Starter culture), Humectant (Glycerol), Golde