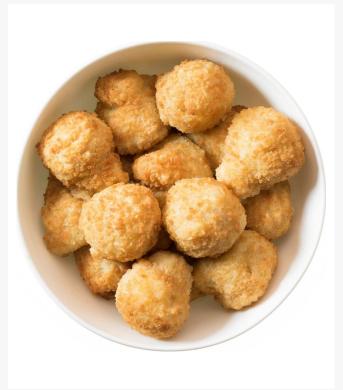

# **Greens Breaded Mushrooms - 10x1kg**

#### Product Disclaimer:

Whilst every care has been taken to ensure this information is correct, the data contained here has been supplied by the respective brand owners and Creed Foodservice is not responsible for the accuracy or completeness of this data. The information is provided in good faith but is for general information purposes only. Creed Foodservice does not manufacture the product. To ensure that you have the most upto-date information please check the product label on delivery. For more information, please see our full allergen disclaimer or email customerservicehelpdesk@creedfoodservice.co.uk

#### **Product Images**





### **Allergens**

| Celery    | No  |
|-----------|-----|
| Gluten    | Yes |
| Crustacea | No  |
| Eggs      | Yes |
| Fish      | No  |
| Lupin     | No  |
| Milk      | No  |
| Molluscs  | No  |
| Mustard   | No  |
| Nuts      | No  |
| Peanuts   | No  |
| Sesame    | No  |
| Soybeans  | No  |
| Sulphites | No  |

# Ingredients

|  | Ingredients flour (W | om (51%), WHEAT flour, Water, Sunflower oil, Fortified WHEAT<br>HEAT flour, Calcium, Iron, Thiamin, Niacin), Potato starch, EGG<br>n, Potato dextrin, Salt, Yeast, Raising agents (E450, E500), Black<br>extract |
|--|----------------------|-----------------------------------------------------------------------------------------------------------------------------------------------------------------------------------------------------