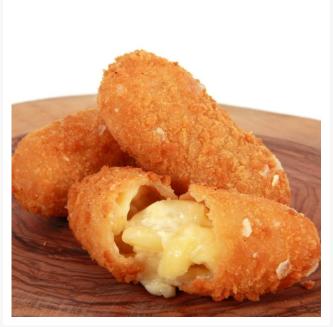

# Rio Pacific Macaroni Cheese Bites - 1kg

#### Product Disclaimer:

Whilst every care has been taken to ensure this information is correct, the data contained here has been supplied by the respective brand owners and Creed Foodservice is not responsible for the accuracy or completeness of this data. The information is provided in good faith but is for general information purposes only. Creed Foodservice does not manufacture the product. To ensure that you have the most upto-date information please check the product label on delivery. For more information, please see our full allergen disclaimer or email customerservicehelpdesk@creedfoodservice.co.uk

#### **Product Images**





#### **Allergens**

| Celery    | No  |
|-----------|-----|
| Gluten    | Yes |
| Crustacea | No  |
| Eggs      | Yes |
| Fish      | No  |
| Lupin     | No  |
| Milk      | Yes |
| Molluscs  | No  |
| Mustard   | No  |
| Nuts      | No  |
| Peanuts   | No  |
| Sesame    | No  |
| Soybeans  | Yes |
| Sulphites | No  |
|           |     |

### **Ingredients**

Water, WHEAT Flour (WHEAT Flour, Calcium Carbonate, Iron, Niacin, Thiamine),Extra Mature Cheddar Cheese (MILK) (15%), Durum WHEAT Semolina, Full Fat Soft Cream Cheese (MILK) (7%), Mozzarella Cheese (MILK) (4%), Cheese Powder (MILK), Rice Flake, SOYA Flour, WHEAT Starch, Salt, WHEAT Gluten, Potato Starch, Yeast, EGG Albumen Powder, Garlic Powder, Raising Agents: Diphosphates, Sodium Carbonates. Black Pepper Extract, Onion Oil, Emulsi