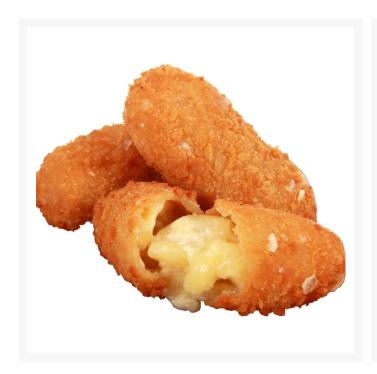

# Rio Pacific Macaroni Cheese Bites - 1kg

#### Product Disclaimer:

Whilst every care has been taken to ensure this information is correct, the data contained here has been supplied by the respective brand owners and Creed Foodservice is not responsible for the accuracy or completeness of this data. The information is provided in good faith but is for general information purposes only. Creed Foodservice does not manufacture the product. To ensure that you have the most upto-date information please check the product label on delivery. For more information, please see our full allergen disclaimer or email customerservicehelpdesk@creedfoodservice.co.uk

#### **Product Images**





#### **Allergens**

| Celery    | No  |
|-----------|-----|
| Gluten    | Yes |
| Crustacea | No  |
| Eggs      | Yes |
| Fish      | No  |
| Lupin     | No  |
| Milk      | Yes |
| Molluscs  | No  |
| Mustard   | No  |
| Nuts      | No  |
| Peanuts   | No  |
| Sesame    | No  |
| Soybeans  | Yes |
| Sulphites | No  |
|           |     |

### **Ingredients**

Water, WHEAT Flour (WHEAT Flour, Calcium Carbonate, Iron, Niacin, Thiamine),Extra Mature Cheddar Cheese (MILK) (15%), Durum WHEAT Semolina, Full Fat Soft Cream Cheese (MILK) (7%), Mozzarella Cheese (MILK) (4%), Cheese Powder (MILK), Rice Flake, SOYA Flour, WHEAT Starch, Salt, WHEAT Gluten, Potato Starch, Yeast, EGG Albumen Powder, Garlic Powder, Raising Agents: Diphosphates, Sodium Carbonates. Black Pepper Extract, Onion Oil, Emul