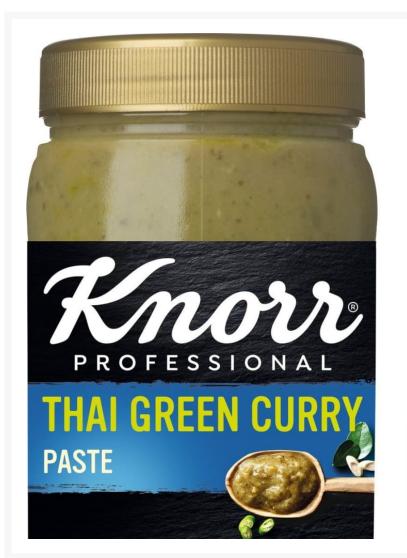

# Knorr Professional Blue Dragon Thai Green Curry Paste - 4x1.1kg

#### **Product Images**