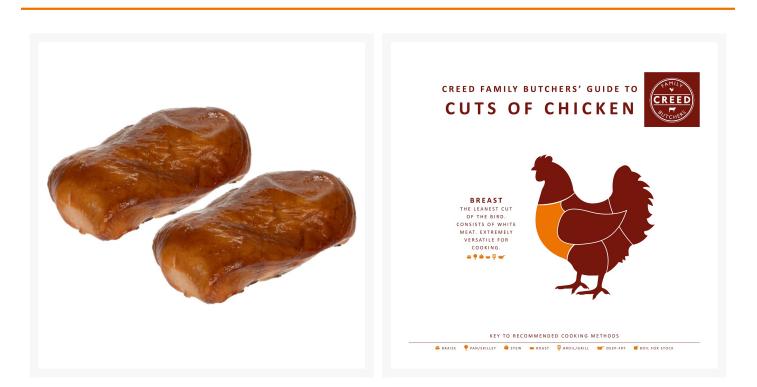

# EU Smoked Chicken Fillet (frozen) - 2x172g/6oz

#### Product Disclaimer:

Whilst every care has been taken to ensure this information is correct, the data contained here has been supplied by the respective brand owners and Creed Foodservice is not responsible for the accuracy or completeness of this data. The information is provided in good faith but is for general information purposes only. Creed Foodservice does not manufacture the product. To ensure that you have the most upto-date information please check the product label on delivery. For more information, please see our full allergen disclaimer or email customerservicehelpdesk@creedfoodservice.co.uk

### **Product Images**



### **Additional Information**

Specification Sheet

Download

# Allergens

| Celery    | No |
|-----------|----|
| Gluten    | No |
| Crustacea | No |
| Eggs      | No |
| Fish      | No |
| Lupin     | No |
| Milk      | No |
| Molluscs  | No |
| Mustard   | No |
| Nuts      | No |
| Peanuts   | No |
| Sesame    | No |
| Soybeans  | No |
| Sulphites | No |

# Ingredients

Ingredients

Chicken

# **Dietary Information**

| Approved for a Halal Diet      | Yes |
|--------------------------------|-----|
| Approved for a Kosher Diet     | No  |
| Suitable for Coeliacs          | Yes |
| Suitable for Lactose-Free Diet | Yes |
| Suitable for a Vegan Diet      | No  |
| Suitable for a Vegetarian Diet | No  |

### **Nutritional Information**

| Carbohydrate Per 100g (g)                 | 0.00