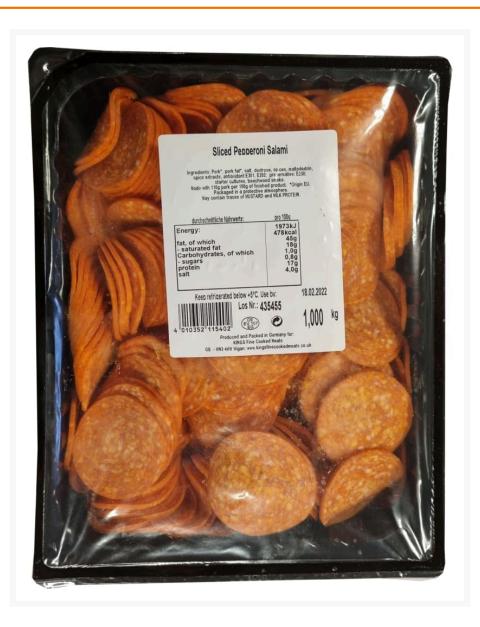

#### **Product Images**

### Ingredients

| Ingredients | pork, pork fat, salt, dextrose, spices, maltodextrin, spice extracts,<br>antioxidants (e301, e392), preservative (e250), started cultures,<br>beechwood smoke. |
|-------------|----------------------------------------------------------------------------------------------------------------------------------------------------------------|
|-------------|----------------------------------------------------------------------------------------------------------------------------------------------------------------|

### **Nutritional Information**

| Carbohydrate Per 100g (g)                 | 1    |
|-------------------------------------------|------|
| Carbohydrate of which Sugars per 100g (g) | 0.8  |
| Fat per 100g (g)                          | 45   |
| Fat of which Saturates per 100g (g)       | 18   |
| Energy per 100g (kcal)                    | 478  |
| Energy per 100g (kJ)                      | 1973 |
| Protein per 100g (g)                      | 17   |
| Salt per 100g (g)                         | 4    |