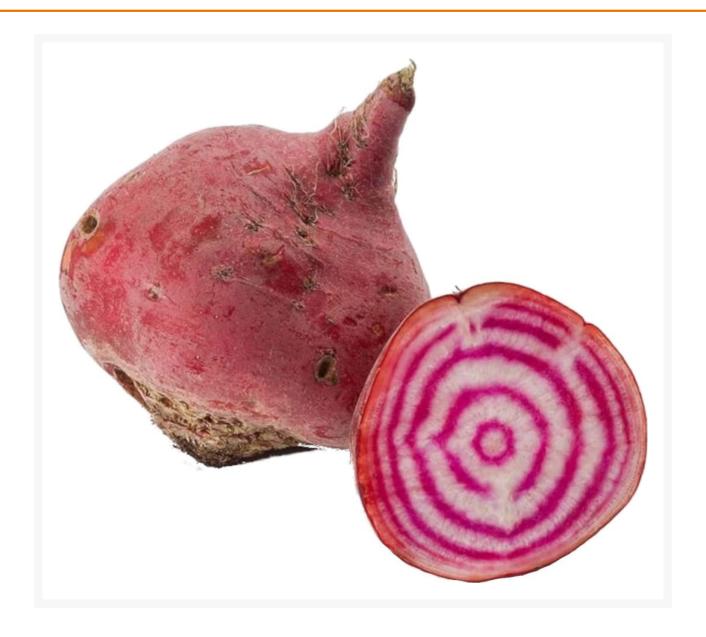

# Chiogga Beetroot (candy stripe) - 2kg

#### Product Disclaimer:

Whilst every care has been taken to ensure this information is correct, the data contained here has been supplied by the respective brand owners and Creed Foodservice is not responsible for the accuracy or completeness of this data. The information is provided in good faith but is for general information purposes only. Creed Foodservice does not manufacture the product. To ensure that you have the most upto-date information please check the product label on delivery. For more information, please see our full allergen disclaimer or email customerservicehelpdesk@creedfoodservice.co.uk

#### **Product Images**



### **Allergens**

| Celery    | No |
|-----------|----|
| Gluten    | No |
| Crustacea | No |
| Eggs      | No |
| Fish      | No |
| Milk      | No |
| Molluscs  | No |
| Mustard   | No |
| Nuts      | No |
| Peanuts   | No |
| Sesame    | No |
| Soybeans  | No |
| Sulphites | No |

## Ingredients

|--|

# **Dietary Information**

| Approved for a Halal Diet      | Yes |
|--------------------------------|-----|
| Approved for a Kosher Diet     | Yes |
| Suitable for Coeliacs          | Yes |
| Suitable for Lactose-Free Diet | Yes |
| Suitable for a Vegan Diet      | Yes |
| Suitable for a Vegetarian Diet | Yes |

### **Nutritional Information**

| Carbohydrate Per 100g (g)                 | 7.6   |
|-------------------------------------------|-------|
| Carbohydrate of which Sugars per