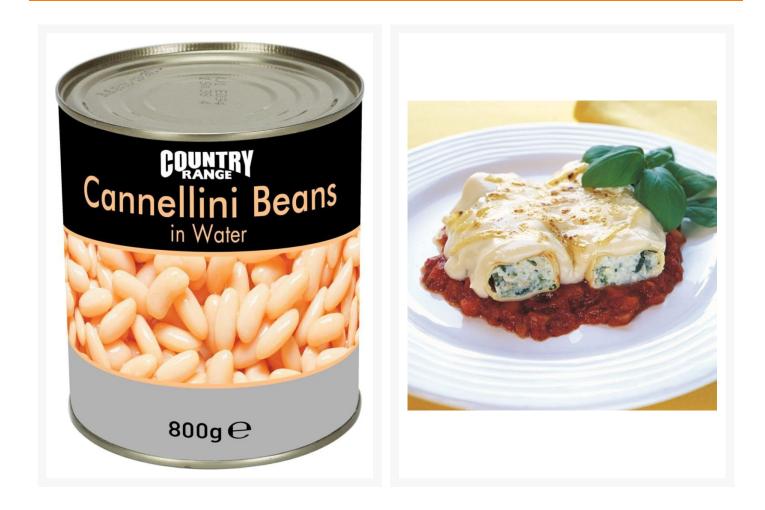

# **Country Range Cannellini Beans in Water - 1x800g**

#### Product Disclaimer:

Whilst every care has been taken to ensure this information is correct, the data contained here has been supplied by the respective brand owners and Creed Foodservice is not responsible for the accuracy or completeness of this data. The information is provided in good faith but is for general information purposes only. Creed Foodservice does not manufacture the product. To ensure that you have the most upto-date information please check the product label on delivery. For more information, please see our full allergen disclaimer or email customerservicehelpdesk@creedfoodservice.co.uk

#### **Product Images**



## Allergens

| Celery    | No |
|-----------|----|
| Gluten    | No |
| Crustacea | No |
| Eggs      | No |
| Fish      | No |
| Lupin     | No |
| Milk      | No |
| Molluscs  | No |
| Mustard   | No |
| Nuts      | No |
| Peanuts   | No |
| Sesame    | No |
| Soybeans  | No |
| Sulphites | No |

# Ingredients

Ingredients

cannellini beans, water, antioxidant (ascorbic acid).

# **Dietary Information**

| Approved for a Halal Diet      | No  |
|--------------------------------|-----|
| Approved for a Kosher Diet     | No  |
| Suitable for Coeliacs          | Yes |
| Suitable for Lactose-Free Diet | Yes |
| Suitable for a Vegan Diet      | Yes |
| Suitable for a Vegetarian Diet | Yes |

### **Nutritional Information**

| Carbohydrate Per 100g (g)                 | 14.8  |
|------------