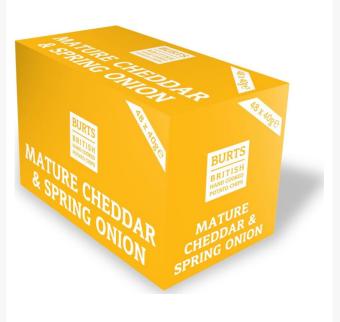

# **Burts Mature Cheddar & Onion Potato Chips - 48x40g**

#### **Product Images**