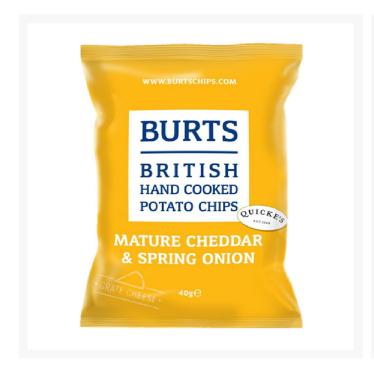

# **Burts Mature Cheddar & Onion Potato Chips - 48x40g**

#### **Product Images**