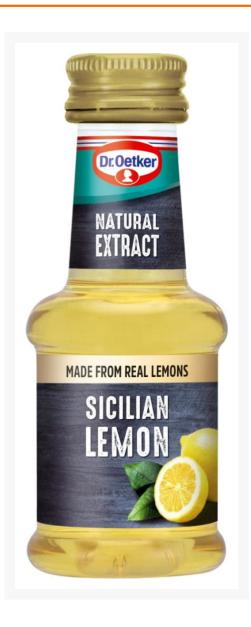

# Dr Oetker Sicilian Lemon Extract - 6x35ml

#### Product Disclaimer:

Whilst every care has been taken to ensure this information is correct, the data contained here has been supplied by the respective brand owners and Creed Foodservice is not responsible for the accuracy or completeness of this data. The information is provided in good faith but is for general information purposes only. Creed Foodservice does not manufacture the product. To ensure that you have the most upto-date information please check the product label on delivery. For more information, please see our full allergen disclaimer or email customerservicehelpdesk@creedfoodservice.co.uk

#### **Product Images**





## Allergens

| Celery    | No |
|-----------|----|
| Gluten    | No |
| Crustacea | No |
| Eggs      | No |
| Fish      | No |
| Lupin     | No |
| Milk      | No |
| Molluscs  | No |
| Mustard   | No |
| Nuts      | No |
| Peanuts   | No |
| Sesame    | No |
| Soybeans  | No |
| Sulphites | No |
|           |    |

## Ingredients

| Ingredients | Vegetable oil (rapeseed), lemon extract. |
|-------------|------------------------------------------|

## **Dietary Information**

| Approved for a Halal Diet      | No  |
|--------------------------------|-----|
| Approved for a Kosher Diet     | No  |
| Suitable for Coeliacs          | Yes |
| Suitable for Lactose-Free Diet | Yes |
| Suitable for a Vegan Diet      | Yes |
| Suitable for a Vegetarian Diet | Yes |

#### **Nutritional Informa