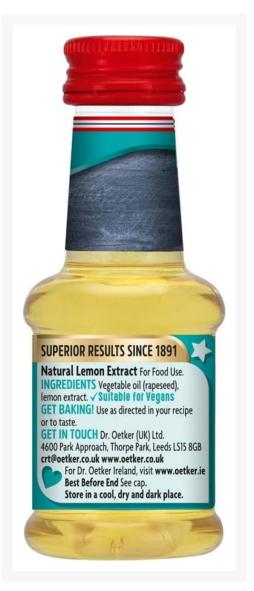

#### **Product Images**

## Ingredients

| Ingredients | Vegetable oil (rapeseed), lemon extract. |
|-------------|------------------------------------------|