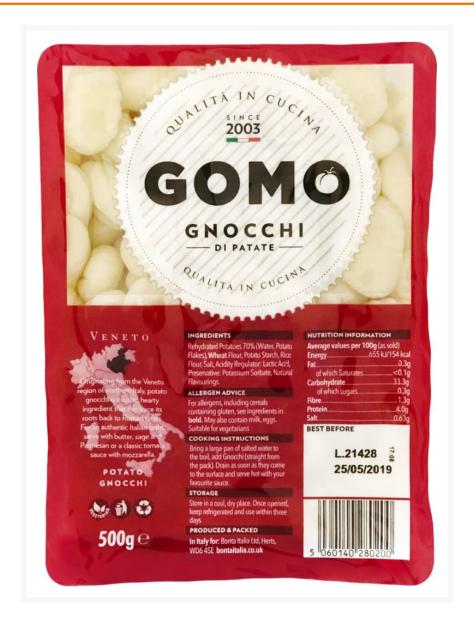

# Gomo Gnocchi di Patate - 12x500g

#### Product Disclaimer:

Whilst every care has been taken to ensure this information is correct, the data contained here has been supplied by the respective brand owners and Creed Foodservice is not responsible for the accuracy or completeness of this data. The information is provided in good faith but is for general information purposes only. Creed Foodservice does not manufacture the product. To ensure that you have the most upto-date information please check the product label on delivery. For more information, please see our full allergen disclaimer or email customerservicehelpdesk@creedfoodservice.co.uk

#### **Product Images**



## Allergens

| Celery    | No          |
|-----------|-------------|
| Gluten    | Yes         |
| Crustacea | No          |
| Eggs      | May Contain |
| Fish      | No          |
| Lupin     | No          |
| Milk      | May Contain |
| Molluscs  | No          |
| Mustard   | May Contain |
| Nuts      | No          |
| Peanuts   | No          |
| Sesame    | No          |
| Soybeans  | May Contain |
| Sulphites | No          |

## Ingredients

| Ingredients | Rehydrated Potatoes (Water, Potato Flakes) (70%), WHEAT Flour, Potato Starch, Rice flour, Salt, Acidity Regulator (Lactic Acid), Preservative (Potassium sorbate), Natural flavourings. |
|-------------|----------------------------------------------------------------------------------------------------------------------------------