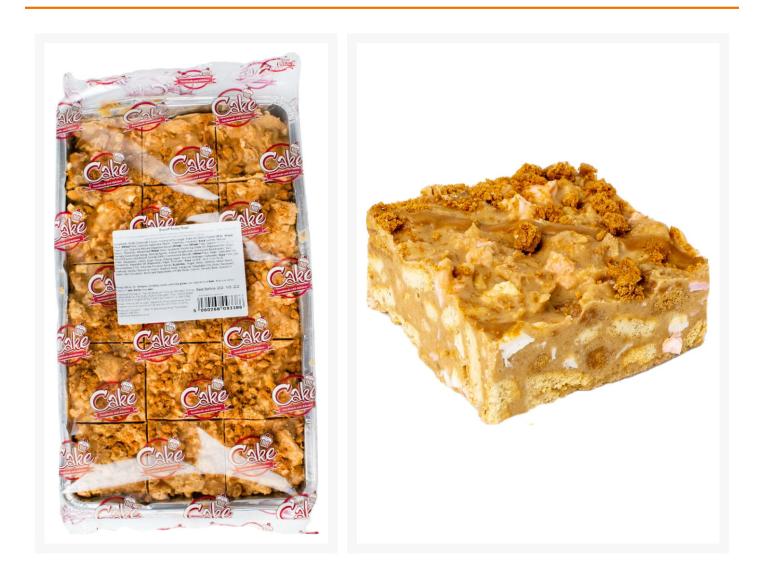

# **Biscoff Rocky Road Slice - 15ptn**

#### Product Disclaimer:

Whilst every care has been taken to ensure this information is correct, the data contained here has been supplied by the respective brand owners and Creed Foodservice is not responsible for the accuracy or completeness of this data. The information is provided in good faith but is for general information purposes only. Creed Foodservice does not manufacture the product. To ensure that you have the most upto-date information please check the product label on delivery. For more information, please see our full allergen disclaimer or email customerservicehelpdesk@creedfoodservice.co.uk

### **Product Images**



### Allergens

| CeleryNoGlutenYesCrustaceaNoEggsMay ContainFishNoLupinNoMilkYesMolluscsNoMustardNoNutsMay Contain    |           |             |
|------------------------------------------------------------------------------------------------------|-----------|-------------|
| CrustaceaNoEggsMay ContainFishNoLupinNoMikYesMolluscsNoMustardNoMustardMay ContainMustardMay Contain | Celery    | No          |
| EggsMay ContainFishNoLupinNoMilkYesMolluscsNoMustardNoMustardNoMustardMay Contain                    | Gluten    | Yes         |
| FishNoLupinNoMilkYesMolluscsNoMustardNoMustardMay Contain                                            | Crustacea | No          |
| LupinNoMilkYesMolluscsNoMustardNoNutsMag Contain                                                     | Eggs      | May Contain