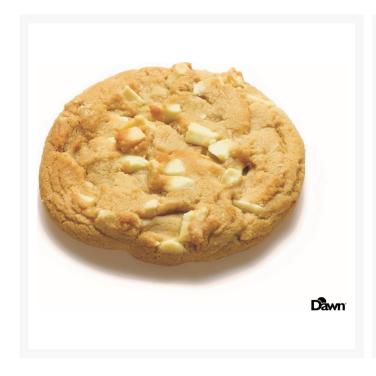

# White Belgian Chocolate Chunk Cookie - 48x76g

#### Product Disclaimer:

Whilst every care has been taken to ensure this information is correct, the data contained here has been supplied by the respective brand owners and Creed Foodservice is not responsible for the accuracy or completeness of this data. The information is provided in good faith but is for general information purposes only. Creed Foodservice does not manufacture the product. To ensure that you have the most upto-date information please check the product label on delivery. For more information, please see our full allergen disclaimer or email customerservicehelpdesk@creedfoodservice.co.uk

#### **Product Images**





### **Allergens**

| Celery    | No  |
|-----------|-----|
| Gluten    | Yes |
| Crustacea | No  |
| Eggs      | Yes |
| Fish      | No  |
| Lupin     | No  |
| Milk      | Yes |
| Molluscs  | No  |
| Mustard   | No  |
| Nuts      | No  |
| Peanuts   | No  |
| Sesame    | No  |
| Soybeans  | Yes |
| Sulphites | No  |

## **Ingredients**

| Ingredients |  |
|-------------|--|

white chocolate 32% (sugar, cocoa butter, whole MILK powder, emulsifier (SOYA lecithin), natural vanilla flavouring), WHEAT flour (with calcium, iron, niacin, thiamin), soft light brown sugar (sugar, cane molasses), sugar, butter (MILK), vegetable oils (palm, rapeseed), invert sugar syrup, whole EGG powder, raising agents (sodium bicarbonate, disodium diphosphate), skimmed MILK powder, salt, emulsifier (E471), sta