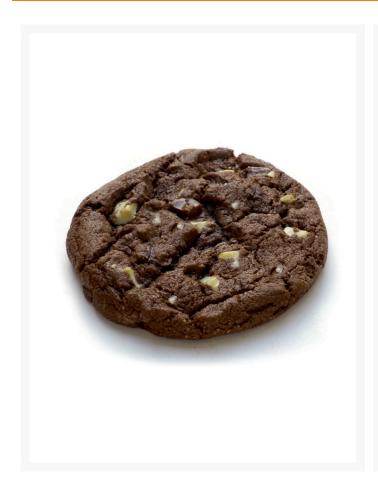

# **Triple Belgian Chocolate Chunk Cookie - 48x76g**

#### Product Disclaimer:

Whilst every care has been taken to ensure this information is correct, the data contained here has been supplied by the respective brand owners and Creed Foodservice is not responsible for the accuracy or completeness of this data. The information is provided in good faith but is for general information purposes only. Creed Foodservice does not manufacture the product. To ensure that you have the most upto-date information please check the product label on delivery. For more information, please see our full allergen disclaimer or email customerservicehelpdesk@creedfoodservice.co.uk

### **Product Images**





#### **Allergens**

| Celery    | No  |
|-----------|-----|
| Gluten    | Yes |
| Crustacea | No  |
| Eggs      | Yes |
| Fish      | No  |
| Lupin     | No  |
| Milk      | Yes |
| Molluscs  | No  |
| Mustard   | No  |
| Nuts      | No  |
| Peanuts   | No  |
| Sesame    | No  |
| Soybeans  | Yes |
| Sulphites | No  |

## **Ingredients**

Ingredients

WHEAT flour (with calcium, niacin, iron, thiamin), white chocolate 11% (sugar, cocoa butter, whole MILK powder, emulsifier (SOYA lecithin), natural vanilla flavouring), plain chocolate 11% (sugar, cocoa mass, cocoa butter, sweet whey powder (MILK), emulsifier (SOYA lecithin), natural vanilla flavouring), milk chocolate 11% (sugar, whole MILK powder, cocoa butter, cocoa mass, emulsifier (SOYA lecithin), natural vanilla flavouring), soft li