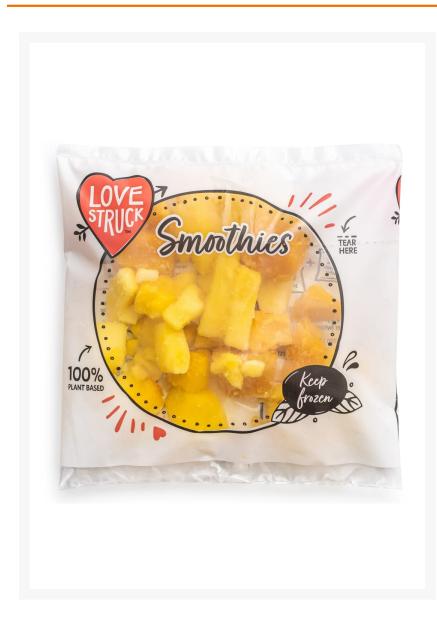

# Love Struck Pash n Shoot Smoothie Pouches - 30x140g

#### Product Disclaimer:

Whilst every care has been taken to ensure this information is correct, the data contained here has been supplied by the respective brand owners and Creed Foodservice is not responsible for the accuracy or completeness of this data. The information is provided in good faith but is for general information purposes only. Creed Foodservice does not manufacture the product. To ensure that you have the most upto-date information please check the product label on delivery. For more information, please see our full allergen disclaimer or email customerservicehelpdesk@creedfoodservice.co.uk

#### **Product Images**





# Allergens

| Celery    | No |
|-----------|----|
| Gluten    | No |
| Crustacea | No |
| Eggs      | No |
| Fish      | No |
| Lupin     | No |
| Milk      | No |
| Molluscs  | No |
| Mustard   | No |
| Nuts      | No |
| Peanuts   | No |
| Sesame    | No |
| Soybeans  | No |
| Sulphites | No |

# Ingredients

| Ingredier | ts | Passion Fruit, Pineapple, Mango |
|-----------|----|---------------------------------|

# **Dietary Information**

| Approved for a Halal Diet      | No  |
|--------------------------------|-----|
| Approved for a Kosher Diet     | No  |
| Suitable for Coeliacs          | No  |
| Suitable for Lactose-Free Diet | Yes |
| Suitable for a Vegan Diet      | Yes |
| Suitable for a Vegetarian Diet | Yes |

#### **Nutritional Information**

| Carbohydrate Per 100g (g