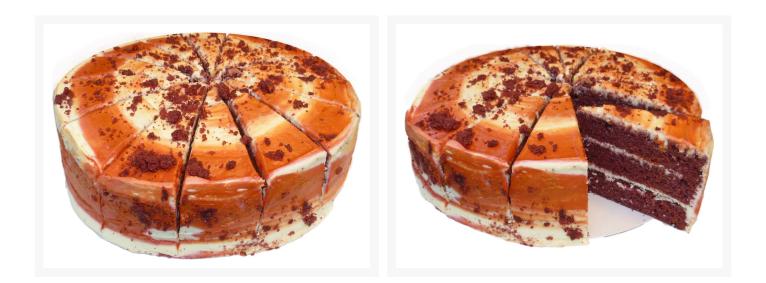

# Red Velvet Cake Pre-Cut - 16ptn

#### Product Disclaimer:

Whilst every care has been taken to ensure this information is correct, the data contained here has been supplied by the respective brand owners and Creed Foodservice is not responsible for the accuracy or completeness of this data. The information is provided in good faith but is for general information purposes only. Creed Foodservice does not manufacture the product. To ensure that you have the most upto-date information please check the product label on delivery. For more information, please see our full allergen disclaimer or email customerservicehelpdesk@creedfoodservice.co.uk

### **Product Images**



### Allergens

| No          |
|-------------|
| Yes         |
| No          |
| Yes         |
| No          |
| No          |
| Yes         |
| No          |
| No          |
| May Contain |
| No          |
| No          |
| No          |
| <10mg       |
|             |

#### Ingredients

Ingredients

Sugar, Wheat Flour (WHEAT Flour, Calcium Carbonate, Iron, Niacin, Thiamin), Pasteurised Whole EGG, Rapeseed Oil, Full Fat Soft Cheese (6%) (Whipping Cream (MILK), Modified Waxy Maize Starch, Sea Salt, Preservative (Potassium Sorbate)), Water, Butter (MILK), Margarine (Vegetable Oils (Palm, Rapeseed), Water, Emulsifier (Mono- and Diglycerides of Fatty Acids)), Humectant (Glycerol), Fat Reduced Cocoa Powder, Modified Maize Starch, Whey Powder (MILK), WHEAT Gluten, Natural Flavourings, Colours