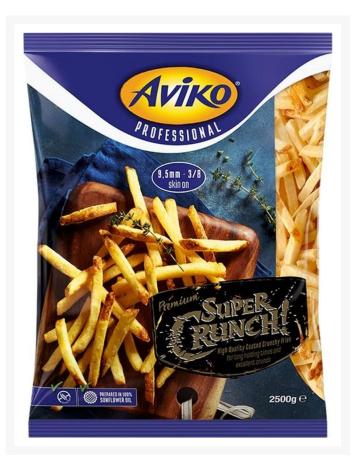

# Aviko H Super Crunch 9.5mm Skin On Fries - 6x2.5kg

#### Product Disclaimer:

Whilst every care has been taken to ensure this information is correct, the data contained here has been supplied by the respective brand owners and Creed Foodservice is not responsible for the accuracy or completeness of this data. The information is provided in good faith but is for general information purposes only. Creed Foodservice does not manufacture the product. To ensure that you have the most upto-date information please check the product label on delivery. For more information, please see our full allergen disclaimer or email customerservicehelpdesk@creedfoodservice.co.uk

#### **Product Images**





## Allergens

| Celery    | No |
|-----------|----|
| Gluten    | No |
| Crustacea | No |
| Eggs      | No |
| Fish      | No |
| Lupin     | No |
| Milk      | No |
| Molluscs  | No |
| Mustard   | No |
| Nuts      | No |
| Peanuts   | No |
| Sesame    | No |
| Soybeans  | No |
| Sulphites | No |

### Ingredients

| Ingredients | Potatoes, sunflower oil, modified potato starch, rice flour, salt, dextrin,<br>raising agent (E450, E500), maltodextrin, thickener (E415), turmeric,<br>colouring agent: paprika extract. |
|-------------|-------------------------------------------------------------------------------------------------------------------------------------------------------------------------------------------|
|-------------|--------------------------------------------------------