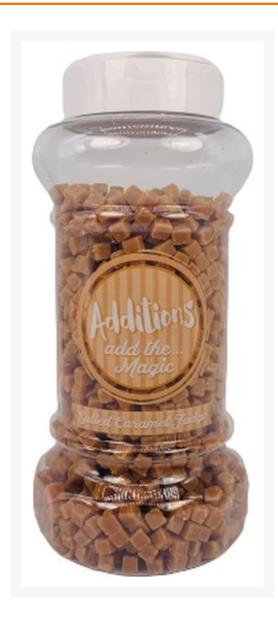

# **Additions Salted Caramel Fudge - 450g**

#### Product Disclaimer:

Whilst every care has been taken to ensure this information is correct, the data contained here has been supplied by the respective brand owners and Creed Foodservice is not responsible for the accuracy or completeness of this data. The information is provided in good faith but is for general information purposes only. Creed Foodservice does not manufacture the product. To ensure that you have the most up-to-date information please check the product label on delivery. For more information, please see our full allergen disclaimer or email customerservicehelpdesk@creedfoodservice.co.uk

#### **Product Images**





### **Allergens**

| Celery    | No    |
|-----------|-------|
| Gluten    | No    |
| Crustacea | No    |
| Eggs      | No    |
| Fish      | No    |
| Lupin     | No    |
| Milk      | Yes   |
| Molluscs  | No    |
| Mustard   | No    |
| Nuts      | No    |
| Peanuts   | No    |
| Sesame    | No    |
| Soybeans  | No    |
| Sulphites | <10mg |
|           |       |

# Ingredients

|--|

# **Dietary Information**

| Approved for a Halal Diet      | No  |
|--------------------------------|-----|
| Approved for a Kosher Diet     | No  |
| Suitable for Coeliacs          | No  |
| Suitable for Lactose-Free Diet | No  |
| Suitable for a Vegan Diet      | No  |
| Suitable for a Vegetarian Diet | Yes |

#### **Nutritional Information**

| Carbohydrate Per 100g (g)                 | 83.6 g