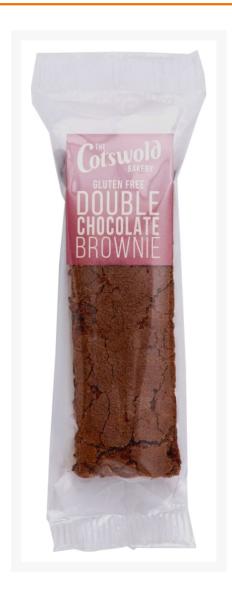

# Cotswold Bakery Gluten Free Chocolate Brownie Bar - 56x55g

#### **Product Images**