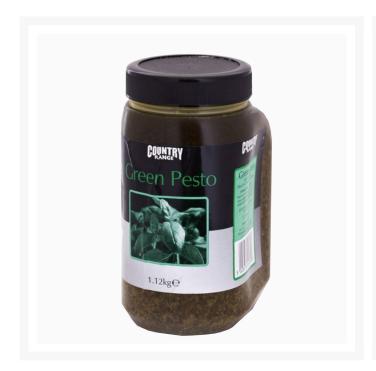

# **Country Range Green Pesto - 6x1.12kg**

#### Product Disclaimer:

Whilst every care has been taken to ensure this information is correct, the data contained here has been supplied by the respective brand owners and Creed Foodservice is not responsible for the accuracy or completeness of this data. The information is provided in good faith but is for general information purposes only. Creed Foodservice does not manufacture the product. To ensure that you have the most upto-date information please check the product label on delivery. For more information, please see our full allergen disclaimer or email customerservicehelpdesk@creedfoodservice.co.uk

#### **Product Images**





### **Allergens**

| Celery    | No    |
|-----------|-------|
| Gluten    | No    |
| Crustacea | No    |
| Eggs      | No    |
| Fish      | No    |
| Lupin     | No    |
| Milk      | Yes   |
| Molluscs  | No    |
| Mustard   | No    |
| Nuts      | No    |
| Peanuts   | No    |
| Sesame    | No    |
| Soybeans  | No    |
| Sulphites | >10mg |
|           |       |

# Ingredients

|--|

# **Dietary Information**

| Approved for a Halal Diet      | No  |
|--------------------------------|-----|
| Approved for a Kosher Diet     | No  |
| Suitable for Coeliacs          | Yes |
| Suitable for Lactose-Free Diet | No  |
| Suitable for a Vegan Diet      | No  |
| Suitable for a Vegetarian Diet | Yes |

#### **Nutritional Information**

| Carbohydrate Per 100g (g)                 | 5.4 g