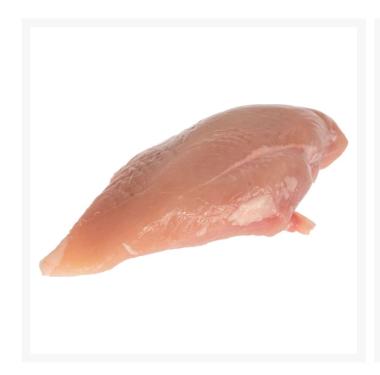

# Country Range EU Chicken Fillet avg. 140-170g/ 5-6oz - 5kg

### **Product Images**