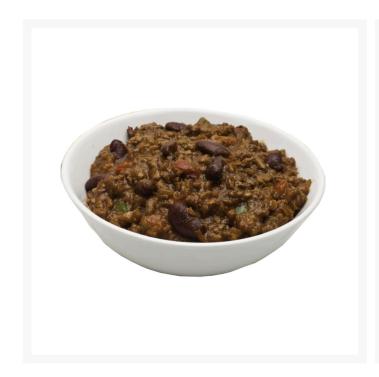

# British Beef Chilli Con Carne - 4x1.5kg

#### Product Disclaimer:

Whilst every care has been taken to ensure this information is correct, the data contained here has been supplied by the respective brand owners and Creed Foodservice is not responsible for the accuracy or completeness of this data. The information is provided in good faith but is for general information purposes only. Creed Foodservice does not manufacture the product. To ensure that you have the most upto-date information please check the product label on delivery. For more information, please see our full allergen disclaimer or email customerservicehelpdesk@creedfoodservice.co.uk

#### **Product Images**





### **Allergens**

| Celery    | No          |
|-----------|-------------|
| Gluten    | May Contain |
| Crustacea | No          |
| Eggs      | No          |
| Fish      | No          |
| Lupin     | No          |
| Milk      | No          |
| Molluscs  | No          |
| Mustard   | May Contain |
| Nuts      | No          |
| Peanuts   | No          |
| Sesame    | No          |
| Soybeans  | No          |
| Sulphites | No          |

# Ingredients

| Chopped Tomatoes, Red Kidney Beans (21%), British Minced Beef (16%), Water, Diced Onions, Tomato Puree, Diced Red Peppers, Modified Maize Starch, Salt, Cumin, Sugar, Garlic Puree, Chilli Powe Cracked Black Pepper. |  |
|-----------------------------------------------------------------------------------------------------------------------