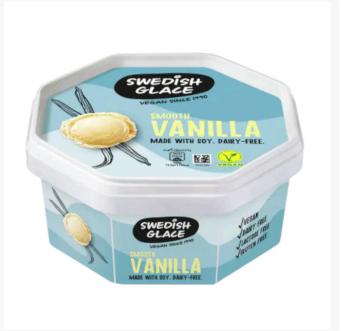

# Swedish Glace Dairy Free Vanilla Ice Cream - 6x750ml

#### Product Disclaimer:

Whilst every care has been taken to ensure this information is correct, the data contained here has been supplied by the respective brand owners and Creed Foodservice is not responsible for the accuracy or completeness of this data. The information is provided in good faith but is for general information purposes only. Creed Foodservice does not manufacture the product. To ensure that you have the most upto-date information please check the product label on delivery. For more information, please see our full allergen disclaimer or email customerservicehelpdesk@creedfoodservice.co.uk

#### **Product Images**





### **Allergens**

| Celery    | No  |
|-----------|-----|
| Gluten    | No  |
| Crustacea | No  |
| Eggs      | No  |
| Fish      | No  |
| Lupin     | No  |
| Milk      | No  |
| Molluscs  | No  |
| Mustard   | No  |
| Nuts      | No  |
| Peanuts   | No  |
| Sesame    | No  |
| Soybeans  | Yes |
| Sulphites | No  |
|           |     |

# Ingredients

| Ingredients | Ingredients: Water, sugar, glucose syrup, glucose-fructose syrup, coconut fat, dextrose, SOY powder (2%), stabilisers (locust bean gum, guar gum, carrageenan), flavouring, emulsifier (mono- and diglycerides of fatty acids), salt, exhausted vanilla bean pieces, colour (carotenes). |
|-------------|---------------------------------------------------------------------------------------------------------------------------------