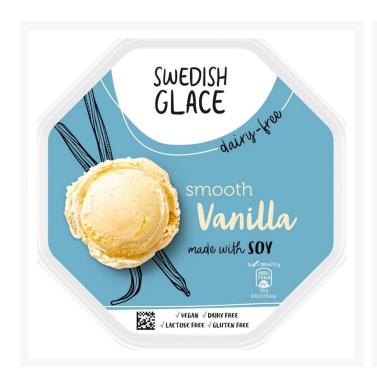

# Swedish Glace Dairy Free Vanilla Ice Cream - 6x750ml

#### Product Disclaimer:

Whilst every care has been taken to ensure this information is correct, the data contained here has been supplied by the respective brand owners and Creed Foodservice is not responsible for the accuracy or completeness of this data. The information is provided in good faith but is for general information purposes only. Creed Foodservice does not manufacture the product. To ensure that you have the most upto-date information please check the product label on delivery. For more information, please see our full allergen disclaimer or email customerservicehelpdesk@creedfoodservice.co.uk

#### **Product Images**





### **Allergens**

| Celery    | No  |
|-----------|-----|
| Gluten    | No  |
| Crustacea | No  |
| Eggs      | No  |
| Fish      | No  |
| Lupin     | No  |
| Milk      | No  |
| Molluscs  | No  |
| Mustard   | No  |
| Nuts      | No  |
| Peanuts   | No  |
| Sesame    | No  |
| Soybeans  | Yes |
| Sulphites | No  |
|           |     |

# Ingredients

| Ingredients | Ingredients: Water, sugar, glucose syrup, glucose-fructose syrup, coconut fat, dextrose, SOY powder (2%), stabilisers (locust bean gum, guar gum, carrageenan), flavouring, emulsifier (mono- and diglycerides of fatty acids), salt, exhausted vanilla bean pieces, colour (carotenes). |
|-------------|-------------------------------------------------------------------------------------------------------------------------------