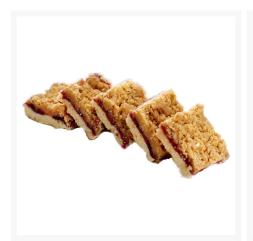

# **Gluten Free Vegan Blackcurrant Crumble - 15**

#### Product Disclaimer:

Whilst every care has been taken to ensure this information is correct, the data contained here has been supplied by the respective brand owners and Creed Foodservice is not responsible for the accuracy or completeness of this data. The information is provided in good faith but is for general information purposes only. Creed Foodservice does not manufacture the product. To ensure that you have the most upto-date information please check the product label on delivery. For more information, please see our full allergen disclaimer or email customerservicehelpdesk@creedfoodservice.co.uk

#### **Product Images**







#### **Allergens**

| Celery    | No          |
|-----------|-------------|
| Gluten    | Yes         |
| Crustacea | No          |
| Eggs      | May Contain |
| Fish      | No          |
| Lupin     | No          |
| Milk      | May Contain |
| Molluscs  | No          |
| Mustard   | No          |
| Nuts      | May Contain |
| Peanuts   | No          |
| Sesame    | No          |
| Soybeans  | May Contain |
| Sulphites | No          |
|           |             |

## Ingredients

| Gelling Agent (Pectin), Acidity Regulators (Citric Acid, Trisodium Citrate),<br>Colour (Anthocyanins)], Concentrated Lemon Juice]. |
|------------------------------------------------------------------------------------------------------------------------------------|
|