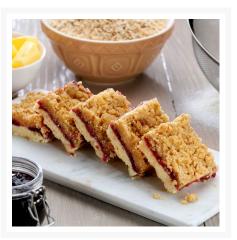

# **Gluten Free Vegan Blackcurrant Crumble - 15**

#### Product Disclaimer:

Whilst every care has been taken to ensure this information is correct, the data contained here has been supplied by the respective brand owners and Creed Foodservice is not responsible for the accuracy or completeness of this data. The information is provided in good faith but is for general information purposes only. Creed Foodservice does not manufacture the product. To ensure that you have the most upto-date information please check the product label on delivery. For more information, please see our full allergen disclaimer or email customerservicehelpdesk@creedfoodservice.co.uk

#### **Product Images**







#### **Allergens**

| Celery    | No          |
|-----------|-------------|
| Gluten    | Yes         |
| Crustacea | No          |
| Eggs      | May Contain |
| Fish      | No          |
| Lupin     | No          |
| Milk      | May Contain |
| Molluscs  | No          |
| Mustard   | No          |
| Nuts      | May Contain |
| Peanuts   | No          |
| Sesame    | No          |
| Soybeans  | May Contain |
| Sulphites | No          |
|           |             |

## Ingredients

| Gelling Agent (Pectin), Acidity Regulators (Citric Acid, Trisodium Citrate),<br>Colour (Anthocyanins)], Concentrated Lemon Juice]. |
|------------------------------------------------------------------------------------------------------------------------------------|
|