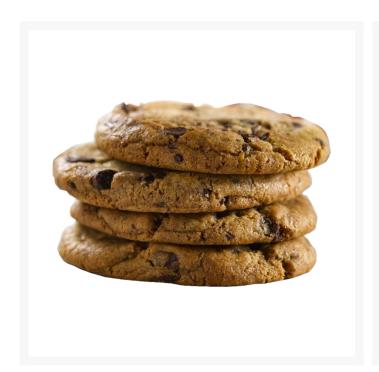

# Baker & Baker Chocolate Chip Cookie Dough - 5kg

#### Product Disclaimer:

Whilst every care has been taken to ensure this information is correct, the data contained here has been supplied by the respective brand owners and Creed Foodservice is not responsible for the accuracy or completeness of this data. The information is provided in good faith but is for general information purposes only. Creed Foodservice does not manufacture the product. To ensure that you have the most upto-date information please check the product label on delivery. For more information, please see our full allergen disclaimer or email customerservicehelpdesk@creedfoodservice.co.uk

#### **Product Images**





## **Allergens**

| CeleryNoGlutenYesCrustaceaNoEggsYes |
|-------------------------------------|
| Crustacea No                        |
|                                     |
| Eggs                                |
|                                     |
| Fish No                             |
| Lupin                               |
| Milk Yes                            |
| Molluscs No                         |
| Mustard No                          |
| Nuts May Contain                    |
| Peanuts No                          |
| Sesame No                           |
| Soybeans Yes                        |
|                                     |

## Ingredients

| Ingredients | Wheat flour ( <b>Wheat</b> flour, Calcium carbonate, Iron, Niacin, Thiamine), Sugar, Dark chocolate (19%)