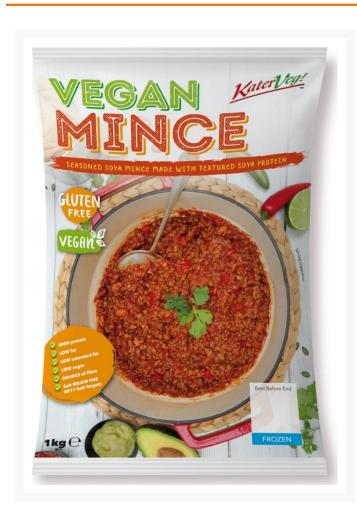

# **Katerveg Vegan Mince - 1kg**

#### Product Disclaimer:

Whilst every care has been taken to ensure this information is correct, the data contained here has been supplied by the respective brand owners and Creed Foodservice is not responsible for the accuracy or completeness of this data. The information is provided in good faith but is for general information purposes only. Creed Foodservice does not manufacture the product. To ensure that you have the most upto-date information please check the product label on delivery. For more information, please see our full allergen disclaimer or email customerservicehelpdesk@creedfoodservice.co.uk

#### **Product Images**





### Allergens

| Celery    | No  |
|-----------|-----|
| Gluten    | No  |
| Crustacea | No  |
| Eggs      | No  |
| Fish      | No  |
| Lupin     | No  |
| Milk      | No  |
| Molluscs  | No  |
| Mustard   | No  |
| Nuts      | No  |
| Peanuts   | No  |
| Sesame    | No  |
| Soybeans  | Yes |
| Sulphites | No  |
|           |     |

# Ingredients

| Ingredients | Rehydrated Textured SOYA Protein (96%), Seasoning [Colour (Plain Caramel), Flavourings, Yeast Extract, Onion Powder, Dextrose, Salt, Maltodextrin, Acidity Regulator (Citric Acid), White Pepper]. |
|-------------|----------------------------------------------------------------------------------------------------------------------------------------------------------------------------------------------------|
|-------------|----