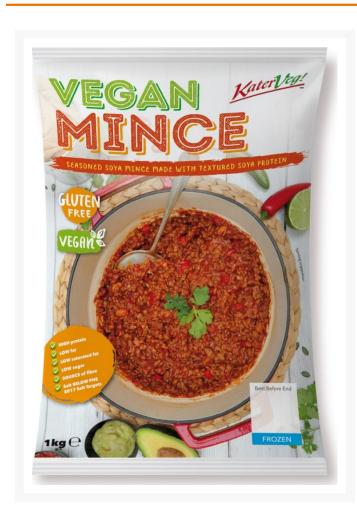

# **Katerveg Vegan Mince - 10x1kg**

#### Product Disclaimer:

Whilst every care has been taken to ensure this information is correct, the data contained here has been supplied by the respective brand owners and Creed Foodservice is not responsible for the accuracy or completeness of this data. The information is provided in good faith but is for general information purposes only. Creed Foodservice does not manufacture the product. To ensure that you have the most upto-date information please check the product label on delivery. For more information, please see our full allergen disclaimer or email customerservicehelpdesk@creedfoodservice.co.uk

#### **Product Images**





## Allergens

| Celery    | No  |
|-----------|-----|
| Gluten    | No  |
| Crustacea | No  |
| Eggs      | No  |
| Fish      | No  |
| Lupin     | No  |
| Milk      | No  |
| Molluscs  | No  |
| Mustard   | No  |
| Nuts      | No  |
| Peanuts   | No  |
| Sesame    | No  |
| Soybeans  | Yes |
| Sulphites | No  |
|           |     |

## Ingredients

|  | Ingredients | Rehydrated Textured SOYA Protein (96%), Seasoning [Colour (Plain Caramel), Flavourings, Yeast Extract, Onion Powder, Dextrose, Salt, Maltodextrin, Acidity Regulator (Citric Acid), White Pepper]. |
|--|-------------|----------------------------------------------------------------------------------------------------------------------------------------------------------------------------------------------------|
|--|---------