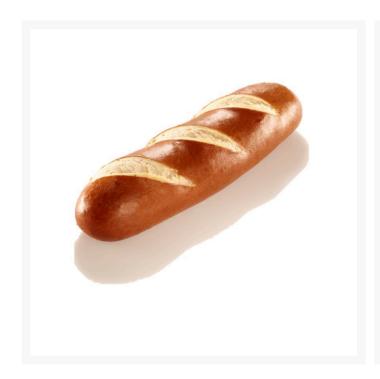

# Pretzel Sub Bread Roll - 48x100g

#### Product Disclaimer:

Whilst every care has been taken to ensure this information is correct, the data contained here has been supplied by the respective brand owners and Creed Foodservice is not responsible for the accuracy or completeness of this data. The information is provided in good faith but is for general information purposes only. Creed Foodservice does not manufacture the product. To ensure that you have the most upto-date information please check the product label on delivery. For more information, please see our full allergen disclaimer or email customerservicehelpdesk@creedfoodservice.co.uk

#### **Product Images**





### Allergens

| Celery    | No  |
|-----------|-----|
| Gluten    | Yes |
| Crustacea | No  |
| Eggs      | No  |
| Fish      | No  |
| Lupin     | No  |
| Milk      | No  |
| Molluscs  | No  |
| Mustard   | No  |
| Nuts      | No  |
| Peanuts   | No  |
| Sesame    | No  |
| Soybeans  | No  |
| Sulphites | No  |

## Ingredients

| Ingredients | <b>WHEAT</b> flour, water, rapeseed oil, salt, yeast, <b>WHEAT</b> gluten, flour treatment agent ascorbic acid, coating agent (acidity regulator sodium hydroxide). |
|-------------|---------------------------------------------------------------------------------------------------------------------------------------------------------------------|
|-------------|-------------------------------------------------------------------------------------