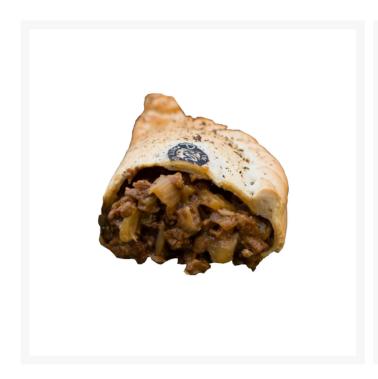

# Phat Pasty Peppered Steak-Less Pasty - 20x283g

#### Product Disclaimer:

Whilst every care has been taken to ensure this information is correct, the data contained here has been supplied by the respective brand owners and Creed Foodservice is not responsible for the accuracy or completeness of this data. The information is provided in good faith but is for general information purposes only. Creed Foodservice does not manufacture the product. To ensure that you have the most upto-date information please check the product label on delivery. For more information, please see our full allergen disclaimer or email customerservicehelpdesk@creedfoodservice.co.uk

### **Product Images**





#### **Allergens**

| Celery    | No          |
|-----------|-------------|
| Gluten    | Yes         |
| Crustacea | No          |
| Eggs      | May Contain |
| Fish      | No          |
| Lupin     | No          |
| Milk      | May Contain |
| Molluscs  | No          |
| Mustard   | No          |
| Nuts      | No          |
| Peanuts   | No          |
| Sesame    | No          |
| Soybeans  | No          |
| Sulphites | No          |
|           |             |

## **Ingredients**

| In | gre | die | ≥n1 | 5 |
|----|-----|-----|-----|---|

Water, WHEAT Flour (with Calcium Carbonate, Iron, Niacin, Thiamin), Onion, Sustainable Palm Oil, Potato, Rapeseed Oil, Pea Protein (3%), Coconut Milk, Pepper, Modified Maize Starch, Salt, Rusk (WHEAT flour (with Calcium Carbonate, Iron, Niacin, Thi