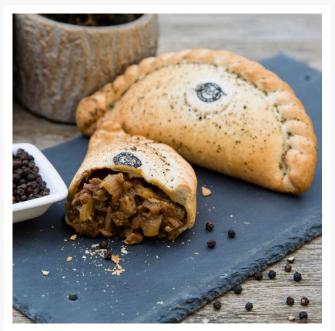

# Phat Pasty Peppered Steak-Less Pasty - 20x283g

#### Product Disclaimer:

Whilst every care has been taken to ensure this information is correct, the data contained here has been supplied by the respective brand owners and Creed Foodservice is not responsible for the accuracy or completeness of this data. The information is provided in good faith but is for general information purposes only. Creed Foodservice does not manufacture the product. To ensure that you have the most upto-date information please check the product label on delivery. For more information, please see our full allergen disclaimer or email customerservicehelpdesk@creedfoodservice.co.uk

### **Product Images**





#### **Allergens**

| Celery    | No          |
|-----------|-------------|
| Gluten    | Yes         |
| Crustacea | No          |
| Eggs      | May Contain |
| Fish      | No          |
| Lupin     | No          |
| Milk      | May Contain |
| Molluscs  | No          |
| Mustard   | No          |
| Nuts      | No          |
| Peanuts   | No          |
| Sesame    | No          |
| Soybeans  | No          |
| Sulphites | No          |
|           |             |

## **Ingredients**

| In | gre | die | ≥n1 | 5 |
|----|-----|-----|-----|---|

Water, WHEAT Flour (with Calcium Carbonate, Iron, Niacin, Thiamin), Onion, Sustainable Palm Oil, Potato, Rapeseed Oil, Pea Protein (3%), Coconut Milk, Pepper, Modified Maize Starch, Salt, Rusk (WHEAT flour (with Calcium Carbonate, Iron, Niacin, Thiam