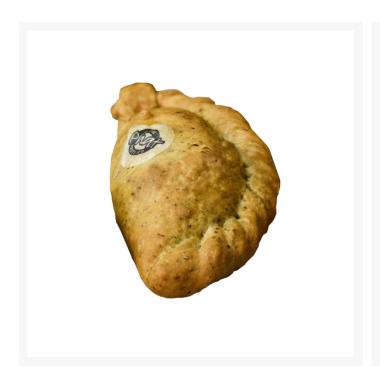

# Phat Pasty Curried Cauliflower Chickpea & Onion Bhaji Pasty - 20x283g

#### Product Disclaimer:

Whilst every care has been taken to ensure this information is correct, the data contained here has been supplied by the respective brand owners and Creed Foodservice is not responsible for the accuracy or completeness of this data. The information is provided in good faith but is for general information purposes only. Creed Foodservice does not manufacture the product. To ensure that you have the most upto-date information please check the product label on delivery. For more information, please see our full allergen disclaimer or email customerservicehelpdesk@creedfoodservice.co.uk

#### **Product Images**





#### **Allergens**

| Celery    | No  |
|-----------|-----|
| Gluten    | Yes |
| Crustacea | No  |
| Eggs      | No  |
| Fish      | No  |
| Lupin     | No  |
| Milk      | No  |
| Molluscs  | No  |
| Mustard   | No  |
| Nuts      | No  |
| Peanuts   | No  |
| Sesame    | No  |
| Soybeans  | No  |
| Sulphites | No  |
|           |     |

## Ingredients

## **Dietary Information**

| Approved for a Halal Diet      | No  |
|--------------------------------|-----|
| Approved for a Kosher Diet     | No  |
| Suitable for Coeliacs          | No  |
| Suitable for Lactose-Free Diet | No  |
| Suitable for a Vegan Diet      | Yes |
| Suitable for a Vegetarian Diet | Yes |

#### **Nutritional Information**

| Carbohydrate Per 100g (g)                 | 24.2 g   |
|-------------------------------