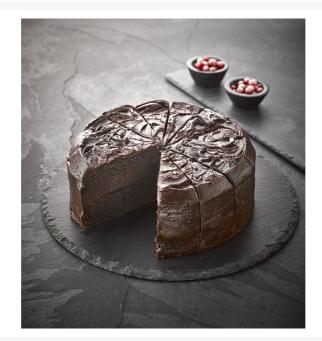

# **Vegan Devils Food Cake Pre-Cut - 14ptn**

#### Product Disclaimer:

Whilst every care has been taken to ensure this information is correct, the data contained here has been supplied by the respective brand owners and Creed Foodservice is not responsible for the accuracy or completeness of this data. The information is provided in good faith but is for general information purposes only. Creed Foodservice does not manufacture the product. To ensure that you have the most upto-date information please check the product label on delivery. For more information, please see our full allergen disclaimer or email customerservicehelpdesk@creedfoodservice.co.uk

## **Product Images**





#### **Allergens**

| Celery    | No          |
|-----------|-------------|
| Gluten    | Yes         |
| Crustacea | No          |
| Eggs      | May Contain |
| Fish      | No          |
| Lupin     | No          |
| Milk      | May Contain |
| Molluscs  | No          |
| Mustard   | No          |
| Nuts      | May Contain |
| Peanuts   | No          |
| Sesame    | No          |
| Soybeans  | No          |
| Sulphites | No          |

### **Ingredients**

| Ing | redie | ents |
|-----|-------|------|

Fondant (sugar, dried glucose syrup), sugar, coconut milk (coconut, water), WHEAT flour (WHEAT flour, raising agents (monocalcium phosphate, sodium hydrogen carbonate), calcium, niacin, iron, thiamin), rapeseed oil, fat reduced cocoa powder (3%), cocoa powder (3%), glucose, shortening (pa