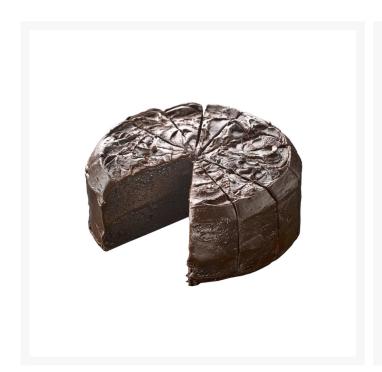

# **Vegan Devils Food Cake Pre-Cut - 14ptn**

#### Product Disclaimer:

Whilst every care has been taken to ensure this information is correct, the data contained here has been supplied by the respective brand owners and Creed Foodservice is not responsible for the accuracy or completeness of this data. The information is provided in good faith but is for general information purposes only. Creed Foodservice does not manufacture the product. To ensure that you have the most upto-date information please check the product label on delivery. For more information, please see our full allergen disclaimer or email customerservicehelpdesk@creedfoodservice.co.uk

## **Product Images**





#### **Allergens**

| Celery    | No          |
|-----------|-------------|
| Gluten    | Yes         |
| Crustacea | No          |
| Eggs      | May Contain |
| Fish      | No          |
| Lupin     | No          |
| Milk      | May Contain |
| Molluscs  | No          |
| Mustard   | No          |
| Nuts      | May Contain |
| Peanuts   | No          |
| Sesame    | No          |
| Soybeans  | No          |
| Sulphites | No          |

### **Ingredients**

| Ing | redie | ents |
|-----|-------|------|

Fondant (sugar, dried glucose syrup), sugar, coconut milk (coconut, water), WHEAT flour (WHEAT flour, raising agents (monocalcium phosphate, sodium hydrogen carbonate), calcium, niacin, iron, thiamin), rapeseed oil, fat reduced cocoa powder (3%), cocoa powder (3%), glucose, shortening (