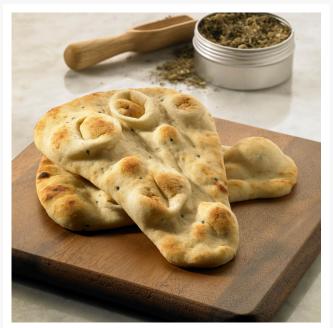

# Vegan Mini Tear Drop Naan Bread - 24x75g

#### Product Disclaimer:

Whilst every care has been taken to ensure this information is correct, the data contained here has been supplied by the respective brand owners and Creed Foodservice is not responsible for the accuracy or completeness of this data. The information is provided in good faith but is for general information purposes only. Creed Foodservice does not manufacture the product. To ensure that you have the most upto-date information please check the product label on delivery. For more information, please see our full allergen disclaimer or email customerservicehelpdesk@creedfoodservice.co.uk

#### **Product Images**





## Allergens

| Celery    | No  |
|-----------|-----|
| Gluten    | Yes |
| Crustacea | No  |
| Eggs      | No  |
| Fish      | No  |
| Lupin     | No  |
| Milk      | No  |
| Molluscs  | No  |
| Mustard   | No  |
| Nuts      | No  |
| Peanuts   | No  |
| Sesame    | No  |
| Soybeans  | No  |
| Sulphites | No  |

## Ingredients

| Ingredients | WHEAT Flour (Fortified with Calcium, Iron, Niacin, Thiamin), Water, Rapeseed Oil, Raising Agents (Monocalcium Phosphates, Sodium Bicarbonate), Yeast, Salt, Kalonji Seeds (0.5%), Dextrose. |
|-------------|---------------------------------------------------------------------------------------------------------------------------------------------------------------------------------------------|
|-------------|----------------------------------------