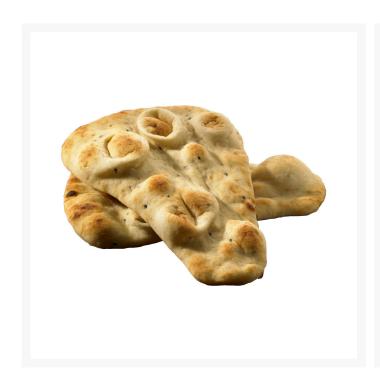

# Vegan Mini Tear Drop Naan Bread - 24x75g

#### Product Disclaimer:

Whilst every care has been taken to ensure this information is correct, the data contained here has been supplied by the respective brand owners and Creed Foodservice is not responsible for the accuracy or completeness of this data. The information is provided in good faith but is for general information purposes only. Creed Foodservice does not manufacture the product. To ensure that you have the most upto-date information please check the product label on delivery. For more information, please see our full allergen disclaimer or email customerservicehelpdesk@creedfoodservice.co.uk

#### **Product Images**





## Allergens

| Celery    | No  |
|-----------|-----|
| Gluten    | Yes |
| Crustacea | No  |
| Eggs      | No  |
| Fish      | No  |
| Lupin     | No  |
| Milk      | No  |
| Molluscs  | No  |
| Mustard   | No  |
| Nuts      | No  |
| Peanuts   | No  |
| Sesame    | No  |
| Soybeans  | No  |
| Sulphites | No  |

## Ingredients

| Ingredients | WHEAT Flour (Fortified with Calcium, Iron, Niacin, Thiamin), Water, Rapeseed Oil, Raising Agents (Monocalcium Phosphates, Sodium Bicarbonate), Yeast, Salt, Kalonji Seeds (0.5%), Dextrose. |
|-------------|---------------------------------------------------------------------------------------------------------------------------------------------------------------------------------------------|
|-------------|--------------------------------------