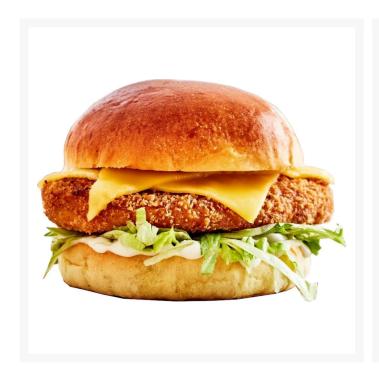

# **Quorn Vegan Buttermilk Burger - 2kg**

#### Product Disclaimer:

Whilst every care has been taken to ensure this information is correct, the data contained here has been supplied by the respective brand owners and Creed Foodservice is not responsible for the accuracy or completeness of this data. The information is provided in good faith but is for general information purposes only. Creed Foodservice does not manufacture the product. To ensure that you have the most upto-date information please check the product label on delivery. For more information, please see our full allergen disclaimer or email customerservicehelpdesk@creedfoodservice.co.uk

#### **Product Images**





#### **Allergens**

| Celery    | No    |
|-----------|-------|
| Gluten    | Yes   |
| Crustacea | No    |
| Eggs      | No    |
| Fish      | No    |
| Lupin     | No    |
| Milk      | No    |
| Molluscs  | No    |
| Mustard   | No    |
| Nuts      | No    |
| Peanuts   | No    |
| Sesame    | No    |
| Soybeans  | No    |
| Sulphites | <10mg |
|           |       |

## Ingredients

| Ingredients |
|-------------|
| Ingredients |

## **Dietary Information**

| Approved for a Halal Diet      | Yes |
|--------------------------------|-----|
| Approved for a Kosher Diet     | No  |
| Suitable for Coeliacs          | No  |
| Suitable for Lactose-Free Diet | Yes |
| Suitable for a Vegan Diet      | Yes |
| Suitable for a Vegetarian Diet | Yes |

#### **Nutritional Information**

| Carboh