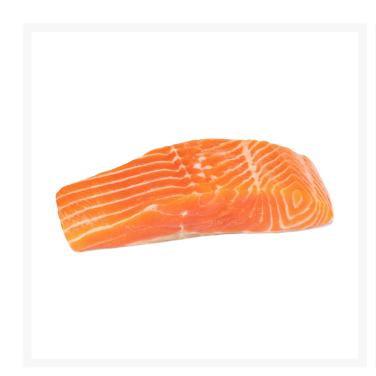

# **Country Range Salmon Portions - 10x140-170g net**

#### Product Disclaimer:

Whilst every care has been taken to ensure this information is correct, the data contained here has been supplied by the respective brand owners and Creed Foodservice is not responsible for the accuracy or completeness of this data. The information is provided in good faith but is for general information purposes only. Creed Foodservice does not manufacture the product. To ensure that you have the most upto-date information please check the product label on delivery. For more information, please see our full allergen disclaimer or email customerservicehelpdesk@creedfoodservice.co.uk

#### **Product Images**





## Allergens

| Celery    | No  |
|-----------|-----|
| Gluten    | No  |
| Crustacea | No  |
| Eggs      | No  |
| Fish      | Yes |
| Lupin     | No  |
| Milk      | No  |
| Molluscs  | No  |
| Mustard   | No  |
| Nuts      | No  |
| Peanuts   | No  |
| Sesame    | No  |
| Soybeans  | No  |
| Sulphites | No  |

## Ingredients

| Ingredients | Salmon (Salmo salar) (FISH), Water, Salt |
|-------------|------------------------------------------|

## **Dietary Information**

| Approved for a Halal Diet      | No  |
|--------------------------------|-----|
| Approved for a Kosher Diet     | No  |
| Suitable for Coeliacs          | Yes |
| Suitable for Lactose-Free Diet | Yes |
| Suitable for a Vegan Diet      | No  |
| Suitable for a Vegetarian Diet | No  |

#### **Nutritional Information