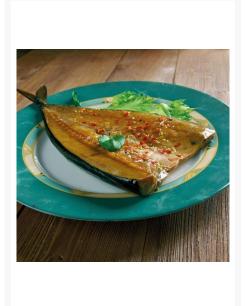

# Arctic Royal MSC Kipper Fillets - 13x200-260g net

#### Product Disclaimer:

Whilst every care has been taken to ensure this information is correct, the data contained here has been supplied by the respective brand owners and Creed Foodservice is not responsible for the accuracy or completeness of this data. The information is provided in good faith but is for general information purposes only. Creed Foodservice does not manufacture the product. To ensure that you have the most upto-date information please check the product label on delivery. For more information, please see our full allergen disclaimer or email customerservicehelpdesk@creedfoodservice.co.uk

#### **Product Images**







## Allergens

| Celery    | No  |
|-----------|-----|
| Gluten    | No  |
| Crustacea | No  |
| Eggs      | No  |
| Fish      | Yes |
| Lupin     | No  |
| Milk      | No  |
| Molluscs  | No  |
| Mustard   | No  |
| Nuts      | No  |
| Peanuts   | No  |
| Sesame    | No  |
| Soybeans  | No  |
| Sulphites | No  |
|           |     |

## Ingredients

| Ingredients | Herring (FISH) (98%), Salt, Colour: Curcumin & Paprika. |
|-------------|---------------------------------------------------------|

## **Dietary Information**

| Approved for a Halal Diet      | No  |
|--------------------------------|-----|
| Approved for a Kosher Diet     | No  |
| Suitable for Coeliacs          | Yes |
| Suitable for Lactose-Free Diet | Yes |
| Suitable for a Vegan Diet      | No  |
| Suitable for a Vegetar