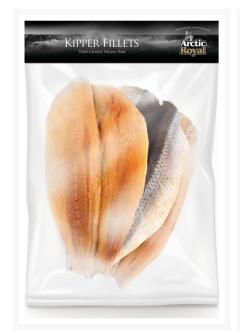

# Arctic Royal MSC Kipper Fillets - 13x200-260g net

#### Product Disclaimer:

Whilst every care has been taken to ensure this information is correct, the data contained here has been supplied by the respective brand owners and Creed Foodservice is not responsible for the accuracy or completeness of this data. The information is provided in good faith but is for general information purposes only. Creed Foodservice does not manufacture the product. To ensure that you have the most upto-date information please check the product label on delivery. For more information, please see our full allergen disclaimer or email customerservicehelpdesk@creedfoodservice.co.uk

#### **Product Images**







## Allergens

| Celery    | No  |
|-----------|-----|
| Gluten    | No  |
| Crustacea | No  |
| Eggs      | No  |
| Fish      | Yes |
| Lupin     | No  |
| Milk      | No  |
| Molluscs  | No  |
| Mustard   | No  |
| Nuts      | No  |
| Peanuts   | No  |
| Sesame    | No  |
| Soybeans  | No  |
| Sulphites | No  |
|           |     |

## Ingredients

| Ingredients | Herring (FISH) (98%), Salt, Colour: Curcumin & Paprika. |
|-------------|---------------------------------------------------------|

## **Dietary Information**

| Approved for a Halal Diet      | No  |
|--------------------------------|-----|
| Approved for a Kosher Diet     | No  |
| Suitable for Coeliacs          | Yes |
| Suitable for Lactose-Free Diet | Yes |
| Suitable for a Vegan Diet      | No  |
| Suitable for a Veg