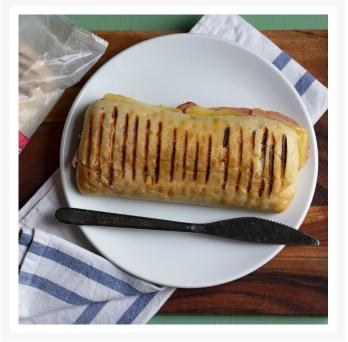

# Invisible Chef Ham & Mature Cheddar Panini - 12x124g

#### Product Disclaimer:

Whilst every care has been taken to ensure this information is correct, the data contained here has been supplied by the respective brand owners and Creed Foodservice is not responsible for the accuracy or completeness of this data. The information is provided in good faith but is for general information purposes only. Creed Foodservice does not manufacture the product. To ensure that you have the most upto-date information please check the product label on delivery. For more information, please see our full allergen disclaimer or email customerservicehelpdesk@creedfoodservice.co.uk

#### **Product Images**





## Allergens

| Celery    | No  |
|-----------|-----|
| Gluten    | Yes |
| Crustacea | No  |
| Eggs      | No  |
| Fish      | No  |
| Lupin     | No  |
| Milk      | Yes |
| Molluscs  | No  |
| Mustard   | No  |
| Nuts      | No  |
| Peanuts   | No  |
| Sesame    | No  |
| Soybeans  | No  |
| Sulphites | No  |
|           |     |

## Ingredients

### **Dietary Information**

| Approved for a Halal Diet      | No |
|--------------------------------|----|
| Approved for a Kosher Diet     | No |
| Suitable for a Vegan Diet      | No |
| Suitable for a Vegetarian Diet | No |

#### **Nutritional Information**

| Carbohydrate Per 100g (g)                 | 33 g     |
|-------------------------------------------|----------|
| Carbohydrate of which Sugars per 100g (g) | 2.6 g    |
| Fat per 10