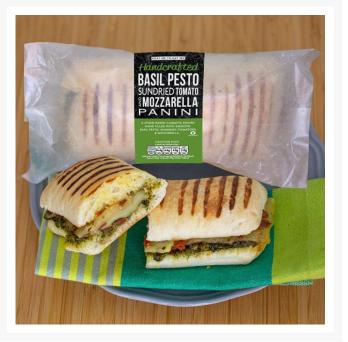

# Invisible Chef Sundried Tomato, Pesto & Mozzarella Panini - 12x147g

#### Product Disclaimer:

Whilst every care has been taken to ensure this information is correct, the data contained here has been supplied by the respective brand owners and Creed Foodservice is not responsible for the accuracy or completeness of this data. The information is provided in good faith but is for general information purposes only. Creed Foodservice does not manufacture the product. To ensure that you have the most upto-date information please check the product label on delivery. For more information, please see our full allergen disclaimer or email customerservicehelpdesk@creedfoodservice.co.uk

#### **Product Images**





#### **Allergens**

| Celery    | No  |
|-----------|-----|
| Gluten    | Yes |
| Crustacea | No  |
| Eggs      | No  |
| Fish      | No  |
| Lupin     | No  |
| Milk      | Yes |
| Molluscs  | No  |
| Mustard   | No  |
| Nuts      | No  |
| Peanuts   | No  |
| Sesame    | No  |
| Soybeans  | No  |
| Sulphites | No  |

### **Ingredients**

| Ingredier | nts |
|-----------|-----|

Panini [WHEAT Flour (WHEAT Flour, Calcium Carbonate, Iron, Niacin, Thiamin), Water, Vegetable Oils (Palm, Rapeseed), Sugar, Dried Skimmed MILK, Salt, Yeast, Extra Virgin Olive Oil, Semolina WHEAT, Emulsifier (Mono- and Di-Glycerides of Fatty Acids), WHEAT Gluten, Malted WHEAT Flour, Flour Treatment Agent (Ascorbic Acid)], Basil Pesto (19%) [Basil, Rapeseed Oil, Regato Cheese (MILK, Potato Starch), White Cheddar