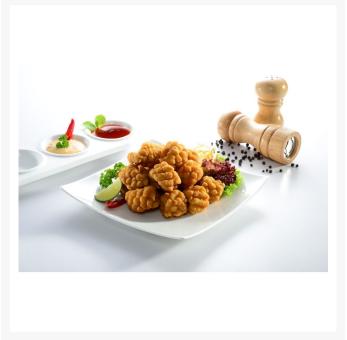

# Pacific West Salt & Pepper Squid - 1kg net

#### Product Disclaimer:

Whilst every care has been taken to ensure this information is correct, the data contained here has been supplied by the respective brand owners and Creed Foodservice is not responsible for the accuracy or completeness of this data. The information is provided in good faith but is for general information purposes only. Creed Foodservice does not manufacture the product. To ensure that you have the most upto-date information please check the product label on delivery. For more information, please see our full allergen disclaimer or email customerservicehelpdesk@creedfoodservice.co.uk

#### **Product Images**





### Allergens

| Celery    | No          |
|-----------|-------------|
| Gluten    | Yes         |
| Crustacea | May Contain |
| Eggs      | No          |
| Fish      | May Contain |
| Lupin     | No          |
| Milk      | May Contain |
| Molluscs  | Yes         |
| Mustard   | No          |
| Nuts      | No          |
| Peanuts   | No          |
| Sesame    | No          |
| Soybeans  | May Contain |
| Sulphites | No          |

# Ingredients

| Ingredients | Squid (MOLLUSCS) (70%), Coating [ WHEAT Flour, Water, Palm Oil, Thickener (E1412), Sugar, Salt (1.4%), Pepper (1%), Raising Agents (E450, E500), Yeast extract, Spices, Colour (E160c)]. |
|-------------|---------------------------------------------------------------------------------------------------------------------------------