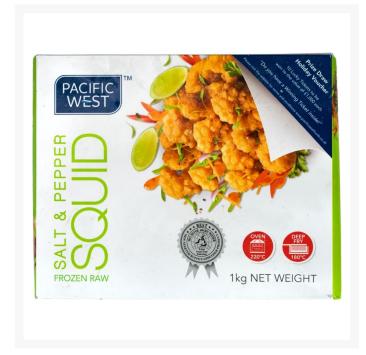

# Pacific West Salt & Pepper Squid - 1kg net

#### Product Disclaimer:

Whilst every care has been taken to ensure this information is correct, the data contained here has been supplied by the respective brand owners and Creed Foodservice is not responsible for the accuracy or completeness of this data. The information is provided in good faith but is for general information purposes only. Creed Foodservice does not manufacture the product. To ensure that you have the most upto-date information please check the product label on delivery. For more information, please see our full allergen disclaimer or email customerservicehelpdesk@creedfoodservice.co.uk

#### **Product Images**





### Allergens

| Celery    | No          |
|-----------|-------------|
| Gluten    | Yes         |
| Crustacea | May Contain |
| Eggs      | No          |
| Fish      | May Contain |
| Lupin     | No          |
| Milk      | May Contain |
| Molluscs  | Yes         |
| Mustard   | No          |
| Nuts      | No          |
| Peanuts   | No          |
| Sesame    | No          |
| Soybeans  | May Contain |
| Sulphites | No          |

# Ingredients

| Ingredients | Squid (MOLLUSCS) (70%), Coating [ WHEAT Flour, Water, Palm Oil, Thickener (E1412), Sugar, Salt (1.4%), Pepper (1%), Raising Agents (E450, E500), Yeast extract, Spices, Colour (E160c)]. |
|-------------|-------------------------------------------------------------------------------------------------------------------------------