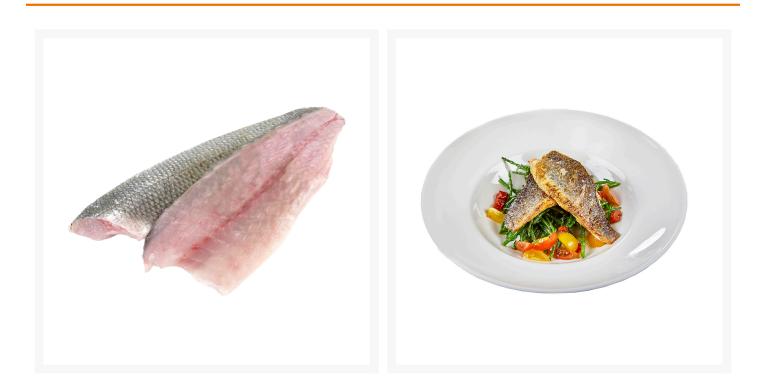

# Pacific West Skin On Seabass Fillets - 20x110-140g net

#### Product Disclaimer:

Whilst every care has been taken to ensure this information is correct, the data contained here has been supplied by the respective brand owners and Creed Foodservice is not responsible for the accuracy or completeness of this data. The information is provided in good faith but is for general information purposes only. Creed Foodservice does not manufacture the product. To ensure that you have the most upto-date information please check the product label on delivery. For more information, please see our full allergen disclaimer or email customerservicehelpdesk@creedfoodservice.co.uk

### **Product Images**



## Allergens

| Celery    | No  |
|-----------|-----|
| Gluten    | No  |
| Crustacea | No  |
| Eggs      | No  |
| Fish      | Yes |
| Lupin     | No  |
| Milk      | No  |
| Molluscs  | No  |
| Mustard   | No  |
| Nuts      | No  |
| Peanuts   | No  |
| Sesame    | No  |
| Soybeans  | No  |
| Sulphites | No  |

## Ingredients

| Ingredients | Seabass fillets ( Dicentrarchus labrax) (FISH)(90%) , water ( as protective ice glaze ( 10%)) |
|-------------|-----------------------------------------------------------------------------------------------|
|-------------|-----------------------------------------------------------------------------------------------|

## **Dietary Information**

| Approved for a Halal Diet      | No  |
|--------------------------------|-----|
| Approved for a Kos