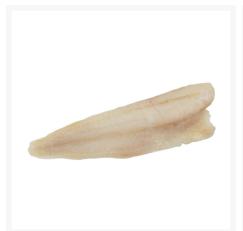

# Arctic Royal IQF Skinless & Boneless Cod Fillets -15x184-224g net

#### Product Disclaimer:

Whilst every care has been taken to ensure this information is correct, the data contained here has been supplied by the respective brand owners and Creed Foodservice is not responsible for the accuracy or completeness of this data. The information is provided in good faith but is for general information purposes only. Creed Foodservice does not manufacture the product. To ensure that you have the most upto-date information please check the product label on delivery. For more information, please see our full allergen disclaimer or email customerservicehelpdesk@creedfoodservice.co.uk

#### **Product Images**







## Allergens

| Celery    | No  |
|-----------|-----|
| Gluten    | No  |
| Crustacea | No  |
| Eggs      | No  |
| Fish      | Yes |
| Lupin     | No  |
| Milk      | No  |
| Molluscs  | No  |
| Mustard   | No  |
| Nuts      | No  |
| Peanuts   | No  |
| Sesame    | No  |
| Soybeans  | No  |
| Sulphites | No  |
|           |     |

## Ingredients

| Ing | redients | Cod (FISH)(Gadus Macrocephalus), Water (as protective ice glaze). |
|-----|----------|-------------------------------------------------------------------|

## **Dietary Information**

| Approved for a Halal Diet      | No  |
|--------------------------------|-----|
| Approved for a Kosher Diet     | No  |
| Suitable for Coeliacs          | Yes |
| Suitable for Lactose-Free Diet | Yes |
| Suitable for a Vegan Diet      |