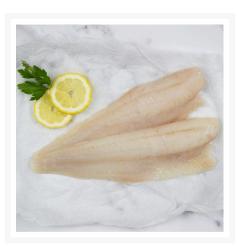

# Arctic Royal IQF Skinless & Boneless Cod Fillets -15x184-224g net

#### Product Disclaimer:

Whilst every care has been taken to ensure this information is correct, the data contained here has been supplied by the respective brand owners and Creed Foodservice is not responsible for the accuracy or completeness of this data. The information is provided in good faith but is for general information purposes only. Creed Foodservice does not manufacture the product. To ensure that you have the most upto-date information please check the product label on delivery. For more information, please see our full allergen disclaimer or email customerservicehelpdesk@creedfoodservice.co.uk

#### **Product Images**







## Allergens

| Celery    | No  |
|-----------|-----|
| Gluten    | No  |
| Crustacea | No  |
| Eggs      | No  |
| Fish      | Yes |
| Lupin     | No  |
| Milk      | No  |
| Molluscs  | No  |
| Mustard   | No  |
| Nuts      | No  |
| Peanuts   | No  |
| Sesame    | No  |
| Soybeans  | No  |
| Sulphites | No  |
|           |     |

## Ingredients

| Ing | redients | Cod (FISH)(Gadus Macrocephalus), Water (as protective ice glaze). |
|-----|----------|-------------------------------------------------------------------|

## **Dietary Information**

| Approved for a Halal Diet      | No  |
|--------------------------------|-----|
| Approved for a Kosher Diet     | No  |
| Suitable for Coeliacs          | Yes |
| Suitable for Lactose-Free Diet | Yes |
| Suitable for a Vegan Diet      | No